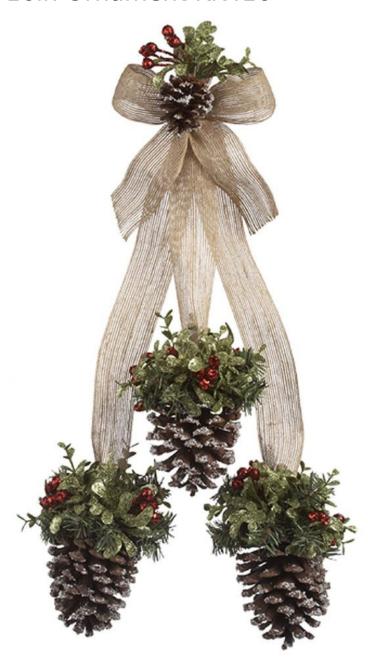

## Ganz H8 Kissing Krystals Mistletoe Snow Pinecone Cluster 16in Ornament KK416

Price: \$ 27.99

SKU: 661371555843-KK416

**Product Categories**: Christmas Decor & Family Gifts, Ornaments

**Product Page**:

https://babyfamilygifts.com/shop/christmas-gifts/ornamentsfigurines/ornaments/ganz-h8-christmas-mistletoe-snow-pinecone-cluster-16in-ornament-kk416

## **Product Description**

- This product is bright, cheerful and is always in season! Kissing under the Mistletoe is an old European tradition. It is believed that the Mistletoe holds magical powers from the "soul" of the mighty Oak tree. It grants strength, peace, health, fertility and love to those who kiss beneath it. Natural pinecone
- Dimensions:16" H. From Ganz's Kissing Krystals Holiday Collection.