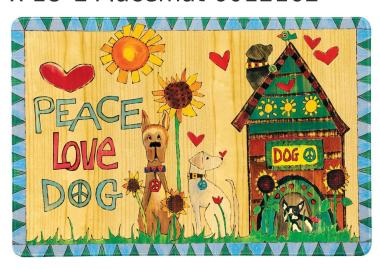

# Enesco E3 Izzy and Oliver Painted Peace Love, Dog 12"W x 18"L Placemat 6012162

Price: \$ 14.99

**SKU**: 028399341276-6012162

In stock: 4

Product Categories: Chargers, Napkins, Placemats, Runners, Dog Supplies and

# **Product Description**

Featuring bright colorful artwork for dog lovers this non-slip mat helps keep the feeding area clean and fun.

**Placemat** 

0.12in H

Part of the Painted Peace Enesco Collection

Artwork created by Stephanie Burgess for Enesco exclusively Featuring bright colorful artwork for dog lovers Nonslip backing

#### About the Painted Peace Collection

The virtues of family, home, peace and community are at the heart of Stephanie Burgess' Painted Peace collections for Enesco. With her unique style of wood burning and bold color palette, Stephanie creates functional gift items that are rich in color and message. Each piece makes a playful and profound statement, reminding us that happiness really does begin at home.