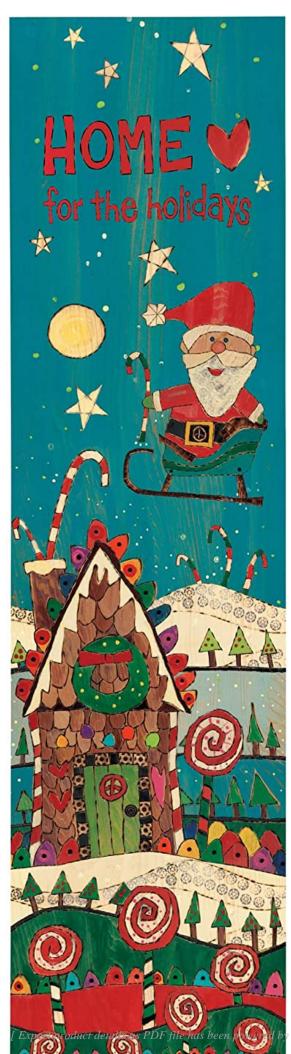

# **Product Description**

ENESCO PORCH SIGN: from the Izzy and Oliver Painted Peace collection, created by Stephanie Burgess for Enesco exclusively

DESIGN: features Santa in his sleigh and other holiday elements

CRAFTED: from MDF-fiberboard and iron material and painted with beautiful detail CARE AND USE: free standing sign placement is recommended for a covered porch/covered entryway and should be protected from rain; the colors will fade gradually with sun exposure, despite a layer of fade-resistant paint that has been applied to the artwork

DIMENSIONS: 11.8" L x 0.5" W x 47.6" H

- Comes packaged securely in a gift box by manufacturer.

From Enesco's Painted Peace Collection.

About the Painted Peace Collection

The virtues of family, home, peace and community are at the heart of Stephanie

Burgess' Painted Peace collections for Enesco. With her unique style of wood burning and bold color palette, Stephanie creates functional gift items that are rich in color and message. Each piece makes a playful and profound statement, reminding us that happiness really does begin at home.