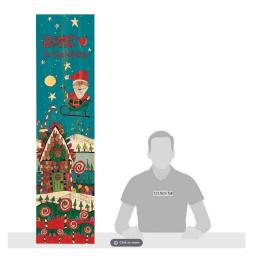

# **Product Description**

ENESCO PORCH SIGN: from the Izzy and Oliver Painted Peace collection, created by Stephanie Burgess for Enesco exclusively

DESIGN: features Santa in his sleigh and other holiday elements

CRAFTED: from MDF-fiberboard and iron material and painted with beautiful detail CARE AND USE: free standing sign placement is recommended for a covered porch/covered entryway and should be protected from rain; the colors will fade gradually with sun exposure, despite a layer of fade-resistant paint that has been applied to the artwork

DIMENSIONS: 11.8" L x 0.5" W x 47.6" H

- Comes packaged securely in a gift box by manufacturer.

From Enesco's Painted Peace Collection.