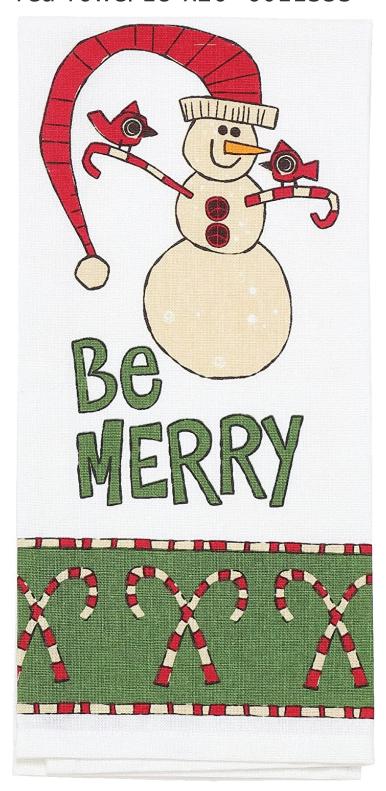

# Enesco H2 Painted Peace Stephanie Burgess Snowman Tea Towel 18"x26" 6011353

Price: \$ 15.99

**SKU**: 028399315949-6011353

In stock: 3

Product Categories: Bar Tools & Accessories, Beach, Beach House, Holiday

### **Product Description**

100% Cotton, No Terry

ENESCO TEA TOWEL: from the Izzy and Oliver Painted Peace collection, created by

Stephanie Burgess for Enesco exclusively

DESIGN: features a sweet Be Merry candycane snowman and other holiday

elements

MATERIAL: crafted from 100% cotton

CARE INSTRUCTIONS: hand-wash only and lay flat to dry

DIMENSIONS: 18 x 26 inches

Packaging: 1 EA PolyBag

Baby Family Gifts is Enesco's and Department 56 preferred licensed Retailer! We extend the same customer service as Enesco to all Enesco and Department 56 products. Shop with Confidence!