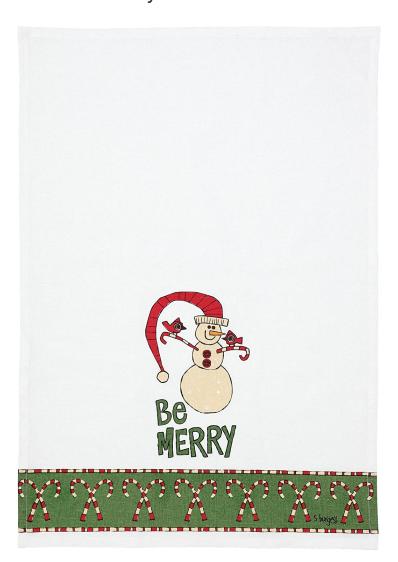

# Enesco H2 Painted Peace Stephanie Burgess Snowman Tea Towel 18"x26" 6011353

Price: \$ 15.99

**SKU**: 028399315949-6011353

In stock: 3

Product Categories: Bar Tools & Accessories, Beach, Beach House, Holiday

### **Product Description**

100% Cotton, No Terry

ENESCO TEA TOWEL: from the Izzy and Oliver Painted Peace collection, created by

Stephanie Burgess for Enesco exclusively

DESIGN: features a sweet Be Merry candycane snowman and other holiday

elements

MATERIAL: crafted from 100% cotton

CARE INSTRUCTIONS: hand-wash only and lay flat to dry

DIMENSIONS: 18 x 26 inches

Packaging: 1 EA PolyBag

Baby Family Gifts is Enesco's and Department 56 preferred licensed Retailer! We extend the same customer service as Enesco to all Enesco and Department 56 products. Shop with Confidence!