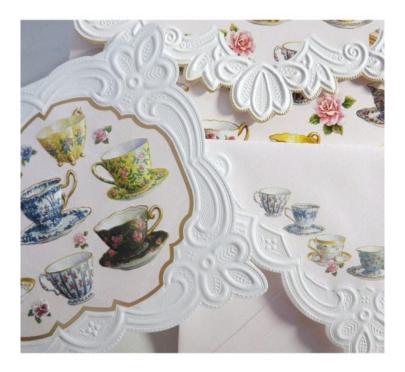

## **Product Variants**

- For Arts Sake E3 Carol Wilson Stationery Rose Garden Note Card Portfolios NCP African Violets NCP2201 ()
- For Arts Sake E3 Carol Wilson Stationery Rose Garden Note Card Portfolios NCP Floral Heart NCP2375 ()
- For Arts Sake E3 Carol Wilson Stationery Rose Garden Note Card Portfolios NCP Garden Floral NCP2507 ()
- For Arts Sake E3 Carol Wilson Stationery Rose Garden Note Card Portfolios NCP Lilac Drops NCP2504 ()
- For Arts Sake E3 Carol Wilson Stationery Rose Garden Note Card Portfolios NCP Long Stemmed Roses ()
- For Arts Sake E3 Carol Wilson Stationery Rose Garden Note Card Portfolios NCP Pansy Teacups NCP2105 ()
- For Arts Sake E3 Carol Wilson Stationery Rose Garden Note Card Portfolios NCP Quilt Portfolio NCP2113 ()
- For Arts Sake E3 Carol Wilson Stationery Rose Garden Note Card Portfolios NCP Rose Cascade NCP2429 ()
- For Arts Sake E3 Carol Wilson Stationery Rose Garden Note Card Portfolios NCP Roses In Bloom ()

## **Product Gallery**

Product data were exported from - <u>BABY FAMILY GIFTS</u> Export date: Wed May 1 6:25:20 2024 / +0000 GMT

Product data were exported from -  $\underline{BABY\ FAMILY\ GIFTS}$  Export date: Wed May 1 6:25:20 2024 / +0000  $\,$  GMT