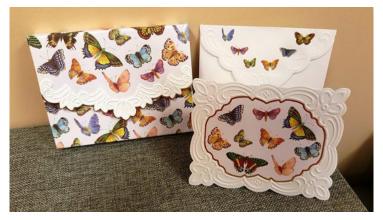

- For Arts Sake E3 Carol Wilson Stationery Rose Garden Note Card Portfolios NCP - White Hydrangeas NCP2469 ()

- For Arts Sake E3 Carol Wilson Stationery Rose Garden Note Card Portfolios NCP White Orchid NCP2213 ()
- For Arts Sake E3 Carol Wilson Stationery Rose Garden Note Card Portfolios NCP Butterflies ()
- For Arts Sake E3 Carol Wilson Stationery Rose Garden Note Card Portfolios NCP Hydrangeas ()
- For Arts Sake E3 Carol Wilson Stationery Rose Garden Note Card Portfolios NCP Floral Delights ()
- For Arts Sake E3 Carol Wilson Stationery Rose Garden Note Card Portfolios NCP Peony Mix ()
- For Arts Sake E3 Carol Wilson Stationery Rose Garden Note Card Portfolios NCP Wreath ()
- For Arts Sake E3 Carol Wilson Stationery Rose Garden Note Card Portfolios NCP White Magnolia ()

## **Product Gallery**

Product data were exported from - <u>BABY FAMILY GIFTS</u> Export date: Wed May 1 6:25:20 2024 / +0000 GMT

Product data were exported from -  $\underline{BABY\ FAMILY\ GIFTS}$  Export date: Wed May 1 6:25:20 2024 / +0000  $\,$  GMT