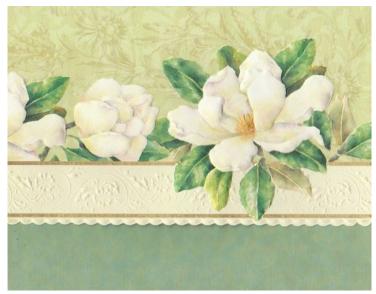

- For Arts Sake E3 Carol Wilson Stationery Rose Garden Note Card Portfolios NCP - White Hydrangeas NCP2469 ()

- For Arts Sake E3 Carol Wilson Stationery Rose Garden Note Card Portfolios NCP White Orchid NCP2213 ()
- For Arts Sake E3 Carol Wilson Stationery Rose Garden Note Card Portfolios NCP Butterflies ()
- For Arts Sake E3 Carol Wilson Stationery Rose Garden Note Card Portfolios NCP Hydrangeas ()
- For Arts Sake E3 Carol Wilson Stationery Rose Garden Note Card Portfolios NCP Floral Delights ()
- For Arts Sake E3 Carol Wilson Stationery Rose Garden Note Card Portfolios NCP Peony Mix ()
- For Arts Sake E3 Carol Wilson Stationery Rose Garden Note Card Portfolios NCP Wreath ()
- For Arts Sake E3 Carol Wilson Stationery Rose Garden Note Card Portfolios NCP White Magnolia ()

## **Product Attributes**

- Dimensions: 6 × 6 × 2 in
- Weight: 0.4375 lbs

- Design: African Violets NCP2201, Butterflies, Floral Delights, Floral Heart NCP2375, Garden Floral NCP2507, Hydrangeas, Lilac Drops NCP2504, Long Stemmed Roses, Pansy Teacups NCP2105, Peony Mix, Quilt Portfolio NCP2113, Rose Cascade NCP2429, Roses In Bloom, Spring Meadow, Sunny Bouquet NCP2389, Teacups, Teapot Quilt NCP2333, Tulips NCP2506, White Hydrangeas NCP2469, White Magnolia, White Orchid NCP2213, Wreath