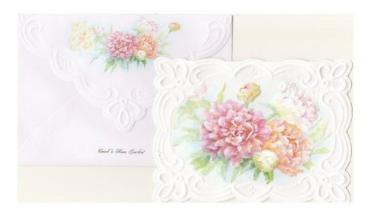

## **Product Variants**

- For Arts Sake E3 Carol Wilson Stationery Rose Garden Note Card Portfolios NCP African Violets NCP2201 ()
- For Arts Sake E3 Carol Wilson Stationery Rose Garden Note Card Portfolios NCP Floral Heart NCP2375 ()
- For Arts Sake E3 Carol Wilson Stationery Rose Garden Note Card Portfolios NCP Garden Floral NCP2507 ()
- For Arts Sake E3 Carol Wilson Stationery Rose Garden Note Card Portfolios NCP Lilac Drops NCP2504 ()
- For Arts Sake E3 Carol Wilson Stationery Rose Garden Note Card Portfolios NCP Long Stemmed Roses ()
- For Arts Sake E3 Carol Wilson Stationery Rose Garden Note Card Portfolios NCP Pansy Teacups NCP2105 ()
- For Arts Sake E3 Carol Wilson Stationery Rose Garden Note Card Portfolios NCP Quilt Portfolio NCP2113 ()
- For Arts Sake E3 Carol Wilson Stationery Rose Garden Note Card Portfolios NCP Rose Cascade NCP2429 ()
- For Arts Sake E3 Carol Wilson Stationery Rose Garden Note Card Portfolios NCP Roses In Bloom ()

## **Product Attributes**

- Dimensions: 6 × 6 × 2 in
- Weight: 0.4375 lbs

- Design: African Violets NCP2201, Butterflies, Floral Delights, Floral Heart NCP2375, Garden Floral NCP2507, Hydrangeas, Lilac Drops NCP2504, Long Stemmed Roses, Pansy Teacups NCP2105, Peony Mix, Quilt Portfolio NCP2113, Rose Cascade NCP2429, Roses In Bloom, Spring Meadow, Sunny Bouquet NCP2389, Teacups, Teapot Quilt NCP2333, Tulips NCP2506, White Hydrangeas NCP2469, White Magnolia, White Orchid NCP2213, Wreath