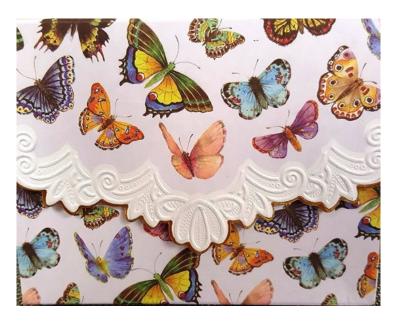

- For Arts Sake E3 Carol Wilson Stationery Rose Garden Note Card Portfolios NCP - White Hydrangeas NCP2469 ()

- For Arts Sake E3 Carol Wilson Stationery Rose Garden Note Card Portfolios NCP White Orchid NCP2213 ()
- For Arts Sake E3 Carol Wilson Stationery Rose Garden Note Card Portfolios NCP Butterflies ()
- For Arts Sake E3 Carol Wilson Stationery Rose Garden Note Card Portfolios NCP Hydrangeas ()
- For Arts Sake E3 Carol Wilson Stationery Rose Garden Note Card Portfolios NCP Floral Delights ()
- For Arts Sake E3 Carol Wilson Stationery Rose Garden Note Card Portfolios NCP Peony Mix ()
- For Arts Sake E3 Carol Wilson Stationery Rose Garden Note Card Portfolios NCP Wreath ()
- For Arts Sake E3 Carol Wilson Stationery Rose Garden Note Card Portfolios NCP White Magnolia ()

## **Product Attributes**

- Dimensions: 6 × 6 × 2 in
- Weight: 0.4375 lbs

- Design: African Violets NCP2201, Butterflies, Floral Delights, Floral Heart NCP2375, Garden Floral NCP2507, Hydrangeas, Lilac Drops NCP2504, Long Stemmed Roses, Pansy Teacups NCP2105, Peony Mix, Quilt Portfolio NCP2113, Rose Cascade NCP2429, Roses In Bloom, Spring Meadow, Sunny Bouquet NCP2389, Teacups, Teapot Quilt NCP2333, Tulips NCP2506, White Hydrangeas NCP2469, White Magnolia, White Orchid NCP2213, Wreath