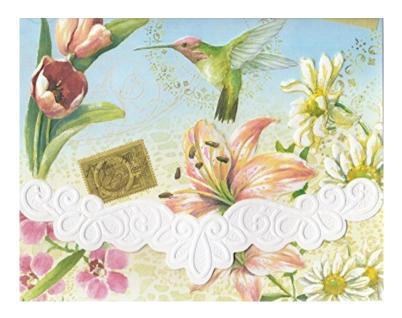

- For Arts Sake E3 Carol Wilson Stationery Rose Garden Note Card Portfolios NCP - White Hydrangeas NCP2469 ()

- For Arts Sake E3 Carol Wilson Stationery Rose Garden Note Card Portfolios NCP White Orchid NCP2213 ()
- For Arts Sake E3 Carol Wilson Stationery Rose Garden Note Card Portfolios NCP Butterflies ()
- For Arts Sake E3 Carol Wilson Stationery Rose Garden Note Card Portfolios NCP Hydrangeas ()
- For Arts Sake E3 Carol Wilson Stationery Rose Garden Note Card Portfolios NCP Floral Delights ()
- For Arts Sake E3 Carol Wilson Stationery Rose Garden Note Card Portfolios NCP Peony Mix ()
- For Arts Sake E3 Carol Wilson Stationery Rose Garden Note Card Portfolios NCP Wreath ()
- For Arts Sake E3 Carol Wilson Stationery Rose Garden Note Card Portfolios NCP White Magnolia ()

## **Product Attributes**

- Dimensions: 6 × 6 × 2 in
- Weight: 0.4375 lbs

- Design: African Violets NCP2201, Butterflies, Floral Delights, Floral Heart NCP2375, Garden Floral NCP2507, Hydrangeas, Lilac Drops NCP2504, Long Stemmed Roses, Pansy Teacups NCP2105, Peony Mix, Quilt Portfolio NCP2113, Rose Cascade NCP2429, Roses In Bloom, Spring Meadow, Sunny Bouquet NCP2389, Teacups, Teapot Quilt NCP2333, Tulips NCP2506, White Hydrangeas NCP2469, White Magnolia, White Orchid NCP2213, Wreath