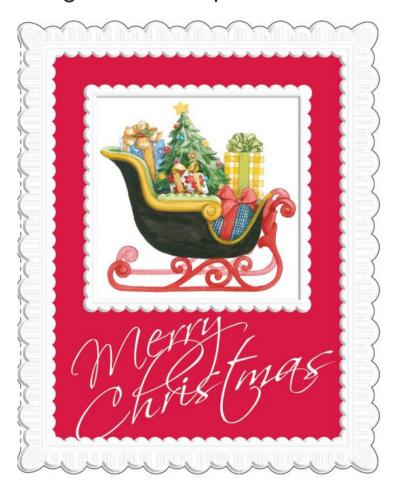

## For Art Sake H0 Carol Wilson Art 5"x7"Cards Christmas Sleigh On Red 8piece Set

Price: \$ 19.99

**SKU**: 849028039490-CRGX0157

In stock: 1

Product Categories: CARDS Greeting/Boxed/Jeweled, Carol Wilson, Carol Wilson Stationery, Christmas Decor &

## Product Description

- Inside Message: May all your Christmas wishes come true. - 8 cards and 8 envelopes set in a clear acrylic box. - Card Size: 5" x 7" - Envelope Color: Red Orange - Part of Carol Wilson Fine Arts, Inc. Collection. - Other designs of portfolios are available in everyday and holiday collections. They are sold in separate listings. Please see the gallery images. - Each design is sold separately.