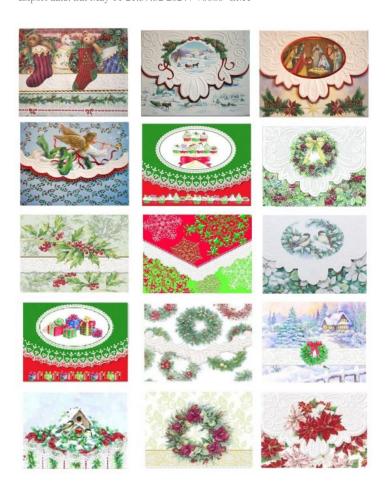

## **Product Attributes**

- Dimensions: 8 × 6 × 2 in
- Weight: 0.5 lbs
- Design: Amaryllis Wreath, Angel NCPX2601, Baubbles NCPX2602, Chickadees, Christmas Bells, Christmas Gifts, Fancy Snowflakes NCPX2397, Gold Bow Wreath NCPX2139, Holiday Wreaths NCPX2367, Holly & Berry NCPX2237, Manger Nativity Scene NCPX2605, Poinsettias NCPX2217, Sleigh Ride NCPX2603, Snowy Birdhouse NCPX2423, Stockings NCPX2604, Tiered Cupcakes NCPX2500, Winter Cottage NCPX2425