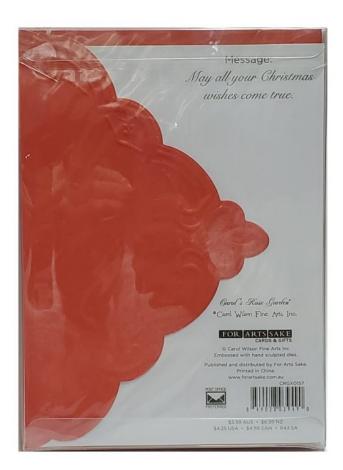

## For Art Sake H0 Carol Wilson Art 5"x7"Cards Christmas Sleigh On Red 8piece Set

Price: \$ 19.99

**SKU**: 849028039490-CRGX0157

In stock: 1

Product Categories: CARDS Greeting/Boxed/Jeweled, Carol Wilson, Carol Wilson Stationery, Christmas Decor &

## Product Description

- Inside Message: May all your Christmas wishes come true. - 8 cards and 8 envelopes set in a clear acrylic box. - Card Size: 5" x 7" - Envelope Color: Red Orange - Part of Carol Wilson Fine Arts, Inc. Collection. - Other designs of portfolios are available in everyday and holiday collections. They are sold in separate listings. Please see the gallery images. - Each design is sold separately.

## **Product Attributes**

- Dimensions: 8 × 6 × 2 in
- Weight: 0.5 lbs
- Design: Amaryllis Wreath, Angel NCPX2601, Baubbles NCPX2602, Chickadees, Christmas Bells, Christmas Gifts, Fancy Snowflakes NCPX2397, Gold Bow Wreath NCPX2139, Holiday Wreaths NCPX2367, Holly & Berry NCPX2237, Manger Nativity Scene NCPX2605, Poinsettias NCPX2217, Sleigh Ride NCPX2603, Snowy Birdhouse NCPX2423, Stockings NCPX2604, Tiered Cupcakes NCPX2500, Winter Cottage NCPX2425