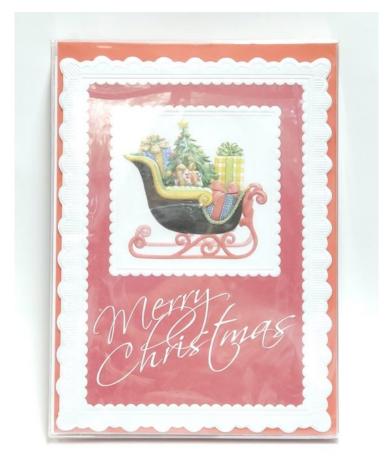

## For Art Sake H0 Carol Wilson Art 5"x7"Cards Christmas Sleigh On Red 8piece Set

Price: \$ 19.99

**SKU**: 849028039490-CRGX0157

In stock: 1

Product Categories: CARDS Greeting/Boxed/Jeweled, Carol Wilson, Carol Wilson Stationery, Christmas Decor &

## Product Description

- Inside Message: May all your Christmas wishes come true. - 8 cards and 8 envelopes set in a clear acrylic box. - Card Size: 5" x 7" - Envelope Color: Red Orange - Part of Carol Wilson Fine Arts, Inc. Collection. - Other designs of portfolios are available in everyday and holiday collections. They are sold in separate listings. Please see the gallery images. - Each design is sold separately.