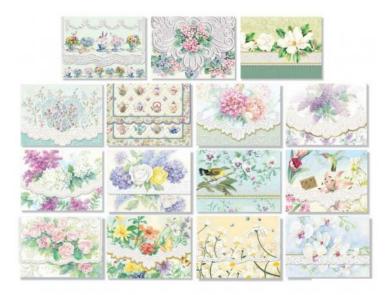

- Features embossing and die-cut. - Card size: 4" x 5" - Envelope size: 4" x 6" - Contains 10 blank cards and 10 envelopes - Other designs of portfolio are

available in everyday and holiday collections. Sold in separate listings. See Gallery images for some available designs. - Each design sold separately.

# **Product Gallery**