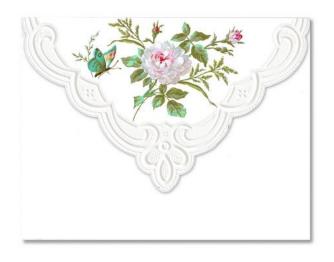

### **Product Description**

Portfolios are beautifully embossed with coordinating notecards and matching envelopes.

They are each finished with a unique die-cut edge and are blank inside (ready for that message to be written).

- Features embossing and die-cut. - Card size: 4" x 5" - Envelope size: 4" x 6" - Contains 10 blank cards and 10 envelopes - Other designs of portfolio are

available in everyday and holiday collections. Sold in separate listings. See Gallery images for some available designs. - Each design sold separately.