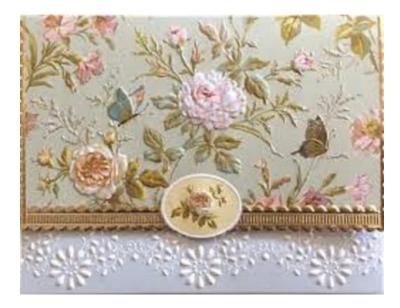

### **Product Description**

Portfolios are beautifully embossed with coordinating notecards and matching envelopes.

They are each finished with a unique die-cut edge and are blank inside (ready for that message to be written).

- Features embossing and die-cut. - Card size: 4" x 5" - Envelope size: 4" x 6" - Contains 10 blank cards and 10 envelopes - Other designs of portfolio are

available in everyday and holiday collections. Sold in separate listings. See Gallery images for some available designs. - Each design sold separately.