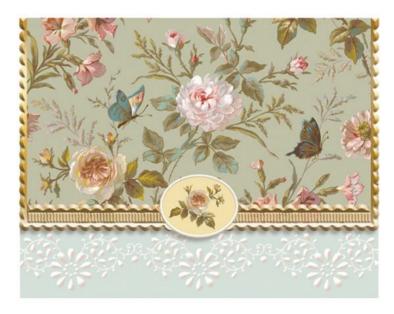

### **Product Description**

Portfolios are beautifully embossed with coordinating notecards and matching envelopes.

They are each finished with a unique die-cut edge and are blank inside (ready for that message to be written).

- Features embossing and die-cut. - Card size: 4" x 5" - Envelope size: 4" x 6" - Contains 10 blank cards and 10 envelopes - Other designs of portfolio are

available in everyday and holiday collections. Sold in separate listings. See Gallery images for some available designs. - Each design sold separately.

# **Product Gallery**