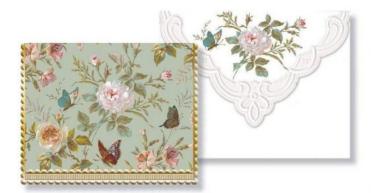

- Features embossing and die-cut. - Card size: 4" x 5" - Envelope size: 4" x 6" - Contains 10 blank cards and 10 envelopes - Other designs of portfolio are

available in everyday and holiday collections. Sold in separate listings. See Gallery images for some available designs. - Each design sold separately.