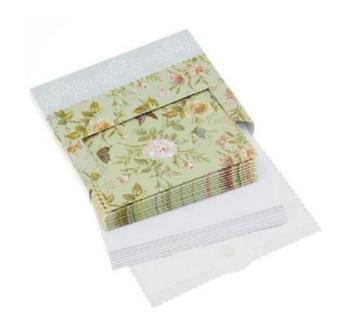

### **Product Description**

Portfolios are beautifully embossed with coordinating notecards and matching envelopes.

They are each finished with a unique die-cut edge and are blank inside (ready for that message to be written).

- Features embossing and die-cut. - Card size: 4" x 5" - Envelope size: 4" x 6" - Contains 10 blank cards and 10 envelopes - Other designs of portfolio are

available in everyday and holiday collections. Sold in separate listings. See Gallery images for some available designs. - Each design sold separately.