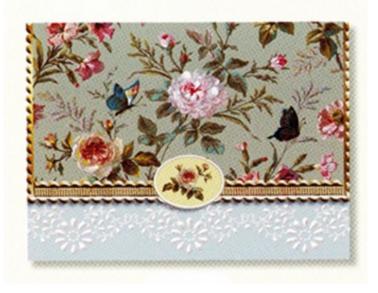

### **Product Description**

Portfolios are beautifully embossed with coordinating notecards and matching envelopes.

They are each finished with a unique die-cut edge and are blank inside (ready for that message to be written).

- Features embossing and die-cut. - Card size: 4" x 5" - Envelope size: 4" x 6" - Contains 10 blank cards and 10 envelopes - Other designs of portfolio are

available in everyday and holiday collections. Sold in separate listings. See Gallery images for some available designs. - Each design sold separately.