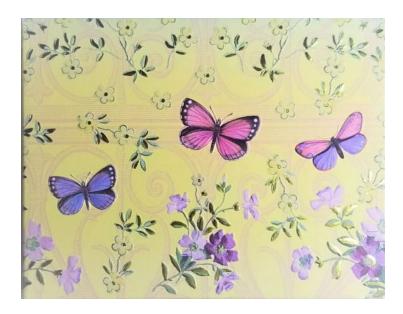

#### **Product Description**

Portfolios are beautifully embossed with coordinating notecards and matching envelopes.

They are each finished with a unique die-cut edge and are blank inside (ready for that message to be written).

- Features embossing and die-cut. - Card size: 4" x 5" - Envelope size: 4" x 6" - Contains 10 blank cards and 10 envelopes - Other designs of portfolios are

available in everyday and holiday collections. Sold in separate listings. See Gallery images for some available designs. - Each design sold separately.