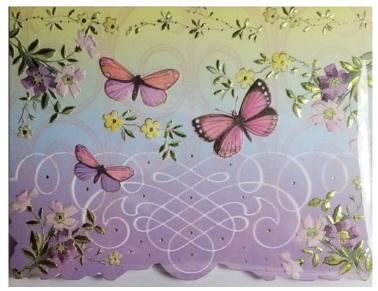

#### **Product Description**

Portfolios are beautifully embossed with coordinating notecards and matching envelopes.

They are each finished with a unique die-cut edge and are blank inside (ready for that message to be written).

- Features embossing and die-cut. - Card size: 4" x 5" - Envelope size: 4" x 6" - Contains 10 blank cards and 10 envelopes - Other designs of portfolios are

available in everyday and holiday collections. Sold in separate listings. See Gallery images for some available designs. - Each design sold separately.