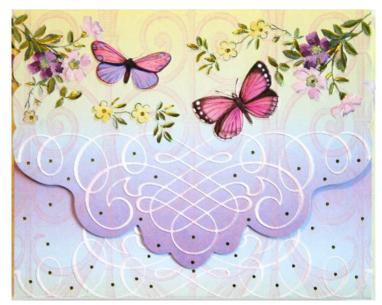

#### **Product Description**

Portfolios are beautifully embossed with coordinating notecards and matching envelopes.

They are each finished with a unique die-cut edge and are blank inside (ready for that message to be written).

- Features embossing and die-cut. - Card size: 4" x 5" - Envelope size: 4" x 6" - Contains 10 blank cards and 10 envelopes - Other designs of portfolios are

available in everyday and holiday collections. Sold in separate listings. See Gallery images for some available designs. - Each design sold separately.