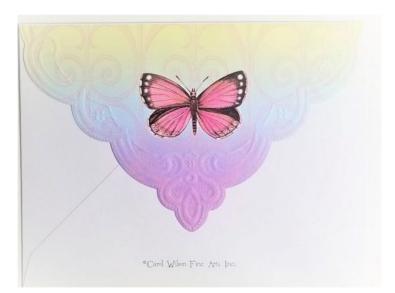

## For Art Sake E3 Carol Wilson Art Cards Butterflies Charlottes Portfolio NCP2510

#### **Product Description**

Portfolios are beautifully embossed with coordinating notecards and matching envelopes.

They are each finished with a unique die-cut edge and are blank inside (ready for that message to be written).

- Features embossing and die-cut. - Card size: 4" x 5" - Envelope size: 4" x 6" - Contains 10 blank cards and 10 envelopes - Other designs of portfolios are

available in everyday and holiday collections. Sold in separate listings. See Gallery images for some available designs. - Each design sold separately.