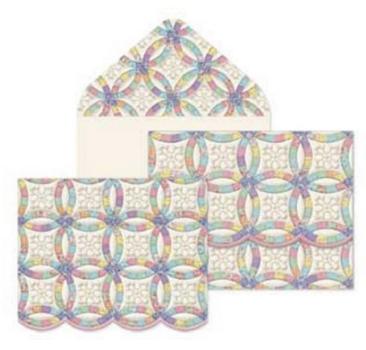

# For Art Sake E2 Carol Wilson 4x5" Wedding Ring Boxed Portfolio 10pc Set NCP2257

### **Product Description**

Portfolios are beautifully embossed with coordinating notecards and matching envelopes.

They are each finished with a unique die-cut edge and are blank inside (ready for that message to be written).

- Features embossing and die-cut. - Card size: 4" x 5" - Envelope size: 4" x 6" - Contains 10 blank cards and 10 envelopes - Other designs of portfolio are

available in everyday and holiday collections. They are sold in separate listings. Please see the Gallery images for other available designs. - Each design sold separately.