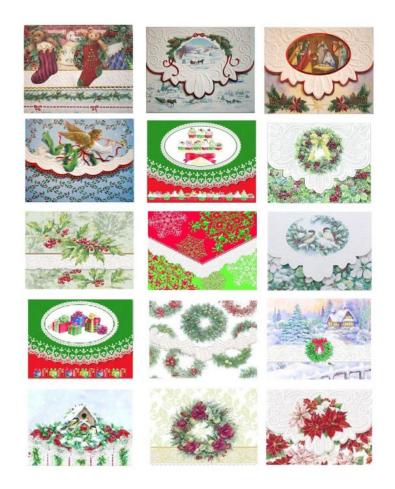

- Features embossing and die-cut. - Card size: 4" x 5" - Envelope size: 4" x 6" - Contains 10 blank cards and 10 envelopes - Other designs of portfolio are

available in everyday and holiday collections. They are sold in separate listings. Please see the Gallery images for other available designs. - Each design sold separately.

## Product Attributes

- Dimensions: N/A
- Weight: 0.5 lbs

 Design: Amaryllis Wreath, Angel NCPX2601, Baubbles NCPX2602, Chickadees, Christmas Bells, Christmas Gifts, Fancy Snowflakes NCPX2397, Gold Bow
Wreath NCPX2139, Holiday Wreaths NCPX2367, Holly & Berry NCPX2237,
Manger Nativity Scene NCPX2605, Poinsettias NCPX2217, Sleigh Ride
NCPX2603, Snowy Birdhouse NCPX2423, Stockings NCPX2604, Tiered
Cupcakes NCPX2500, Winter Cottage NCPX2425

Product Gallery

Product data were exported from - <u>BABY FAMILY GIFTS</u> Export date: Sun May 12 12:19:43 2024 / +0000 GMT