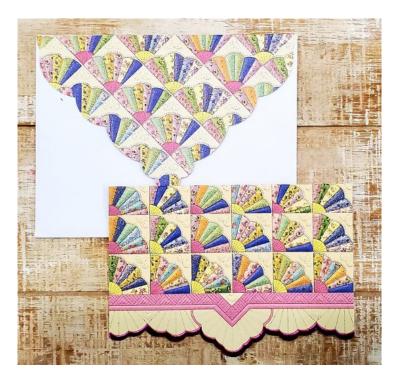

- Features embossing and die-cut. - Card size: 4" x 5" - Envelope size: 4" x 6" - Contains 10 blank cards and 10 envelopes - Other designs of portfolio are

available in everyday and holiday collections. They are sold in separate listings. Please see the Gallery images for other available designs. - Each design sold separately.