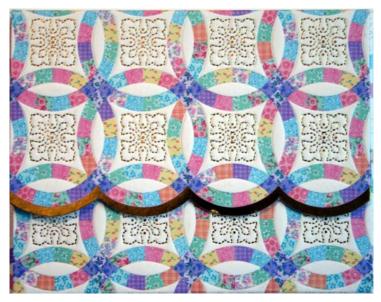

# For Art Sake E2 Carol Wilson 4x5" Wedding Ring Boxed Portfolio 10pc Set NCP2257

### **Product Description**

Portfolios are beautifully embossed with coordinating notecards and matching envelopes.

They are each finished with a unique die-cut edge and are blank inside (ready for that message to be written).

- Features embossing and die-cut. - Card size: 4" x 5" - Envelope size: 4" x 6" - Contains 10 blank cards and 10 envelopes - Other designs of portfolio are

available in everyday and holiday collections. They are sold in separate listings. Please see the Gallery images for other available designs. - Each design sold separately.