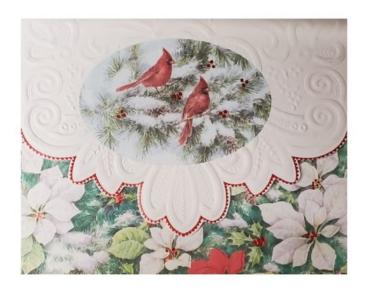

# For Art Sake H2 Carol Wilson 4x5" Two Red Cardinals Boxed Portfolio Set NCPX2020

Price: \$ 14.99

SKU: 721913676365-NCPX2020

Product Categories: <u>CARDS Greeting/Boxed/Jeweled</u>, <u>Carol Wilson</u>, <u>Carol Wilson</u>

## **Product Description**

Portfolios are beautifully embossed with coordinating notecards and matching envelopes.

They are each finished with a unique die-cut edge and are blank inside (ready for that message to be written).

- Features embossing and die-cut. - Card size: 4" x 5" - Envelope size: 4" x 6" -

Contains 10 blank cards and 10 envelopes - Other designs of portfolio are available in everyday and holiday collections. They are sold in separate listings. Please see the Gallery images for other available designs. - Each design sold separately.