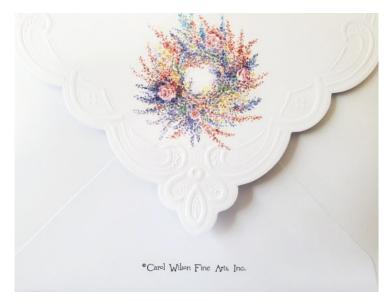

# For Art Sake E3 Carol Wilson 4x5" Blue Wreath Boxed Portfolio Set NCP3000

## **Product Description**

Portfolios are beautifully embossed with coordinating notecards and matching envelopes.

They are each finished with a unique die-cut edge and are blank inside (ready for that message to be written).

- Features embossing and die-cut. - Card size: 4" x 5" - Envelope size: 4" x 6" Contains 10 blank cards and 10 envelopes

- Attention Buyer! Please note that these cards come with matching multicolor

wreath envelopes, which are accurate as they are designed this way by Carol Wilson. - Other designs of portfolios are available in everyday and holiday collections. They are sold in separate listings. Please see the Gallery images for other available designs. - Each design is sold separately.