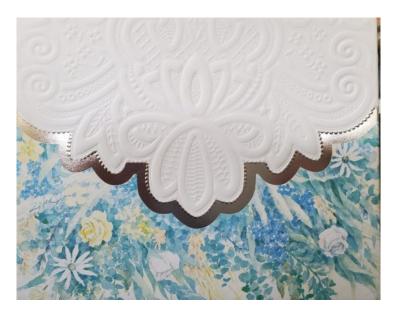

## **Product Description**

Portfolios are beautifully embossed with coordinating notecards and matching envelopes.

They are each finished with a unique die-cut edge and are blank inside (ready for that message to be written).

- Features embossing and die-cut. - Card size: 4" x 5" - Envelope size: 4" x 6" Contains 10 blank cards and 10 envelopes

- Attention Buyer! Please note that these cards come with matching multicolor

wreath envelopes, which are accurate as they are designed this way by Carol Wilson. - Other designs of portfolios are available in everyday and holiday collections. They are sold in separate listings. Please see the Gallery images for other available designs. - Each design is sold separately.