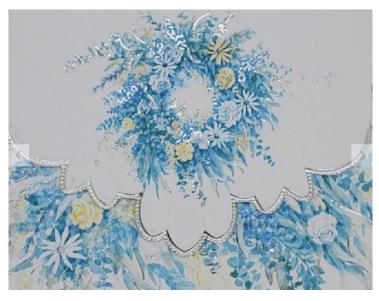

## **Product Description**

Portfolios are beautifully embossed with coordinating notecards and matching envelopes.

They are each finished with a unique die-cut edge and are blank inside (ready for that message to be written).

- Features embossing and die-cut. - Card size: 4" x 5" - Envelope size: 4" x 6" Contains 10 blank cards and 10 envelopes

- Attention Buyer! Please note that these cards come with matching multicolor

wreath envelopes, which are accurate as they are designed this way by Carol Wilson. - Other designs of portfolios are available in everyday and holiday collections. They are sold in separate listings. Please see the Gallery images for other available designs. - Each design is sold separately.