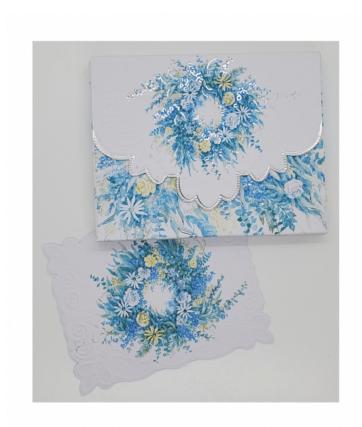

## **Product Description**

Portfolios are beautifully embossed with coordinating notecards and matching envelopes.

They are each finished with a unique die-cut edge and are blank inside (ready for that message to be written).

- Features embossing and die-cut. - Card size: 4" x 5" - Envelope size: 4" x 6" Contains 10 blank cards and 10 envelopes

- Attention Buyer! Please note that these cards come with matching multicolor

wreath envelopes, which are accurate as they are designed this way by Carol Wilson. - Other designs of portfolios are available in everyday and holiday collections. They are sold in separate listings. Please see the Gallery images for other available designs. - Each design is sold separately.