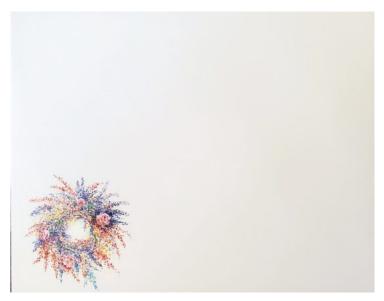

# For Art Sake E3 Carol Wilson 4x5" Blue Wreath Boxed Portfolio Set NCP3000

## **Product Description**

Portfolios are beautifully embossed with coordinating notecards and matching envelopes.

They are each finished with a unique die-cut edge and are blank inside (ready for that message to be written).

- Features embossing and die-cut. - Card size: 4" x 5" - Envelope size: 4" x 6" Contains 10 blank cards and 10 envelopes

- Attention Buyer! Please note that these cards come with matching multicolor

wreath envelopes, which are accurate as they are designed this way by Carol Wilson. - Other designs of portfolios are available in everyday and holiday collections. They are sold in separate listings. Please see the Gallery images for other available designs. - Each design is sold separately.