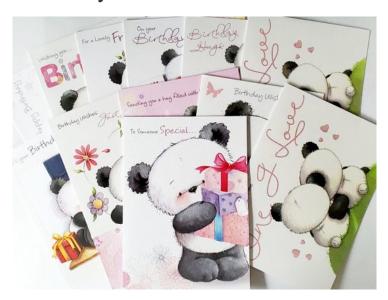

## **Product Description**

- 12 Party Paws character kid's birthday cards and 12 envelopes. - Envelops are available in 2 colors, pink and white - Comes packaged in a transparent acetate box. - Card Size: 5" x 7". Each contains birthday message. - Part of Carol Wilson Fine Arts, Inc. Collection. - Envelope Color: 6 White and 6 Pink - Other designs of portfolios are available in everyday and holiday collections. They are sold in separate listings. Please see the gallery images.