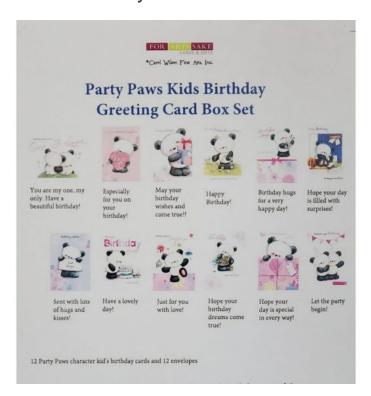

## **Product Description**

- 12 Party Paws character kid's birthday cards and 12 envelopes. - Envelops are available in 2 colors, pink and white - Comes packaged in a transparent acetate box. - Card Size: 5" x 7". Each contains birthday message. - Part of Carol Wilson Fine Arts, Inc. Collection. - Envelope Color: 6 White and 6 Pink - Other designs of portfolios are available in everyday and holiday collections. They are sold in separate listings. Please see the gallery images.