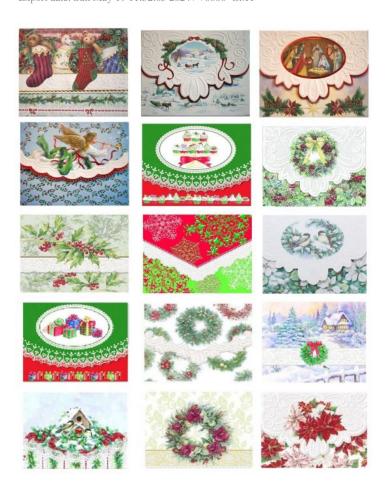

### **Product Attributes**

- Dimensions: 8 × 6 × 2 in
- Weight: 0.5 lbs
- Design: Amaryllis Wreath, Angel NCPX2601, Baubbles NCPX2602, Chickadees, Christmas Bells, Christmas Gifts, Fancy Snowflakes NCPX2397, Gold Bow Wreath NCPX2139, Holiday Wreaths NCPX2367, Holly & Berry NCPX2237, Manger Nativity Scene NCPX2605, Poinsettias NCPX2217, Sleigh Ride NCPX2603, Snowy Birdhouse NCPX2423, Stockings NCPX2604, Tiered Cupcakes NCPX2500, Winter Cottage NCPX2425