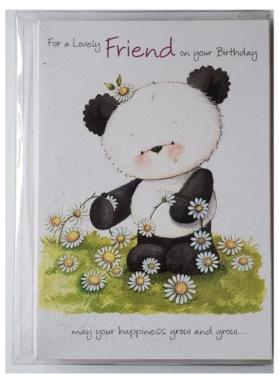

## **Product Description**

- 12 Party Paws character kid's birthday cards and 12 envelopes. - Envelops are available in 2 colors, pink and white - Comes packaged in a transparent acetate box. - Card Size: 5" x 7". Each contains birthday message. - Part of Carol Wilson Fine Arts, Inc. Collection. - Envelope Color: 6 White and 6 Pink - Other designs of portfolios are available in everyday and holiday collections. They are sold in separate listings. Please see the gallery images.