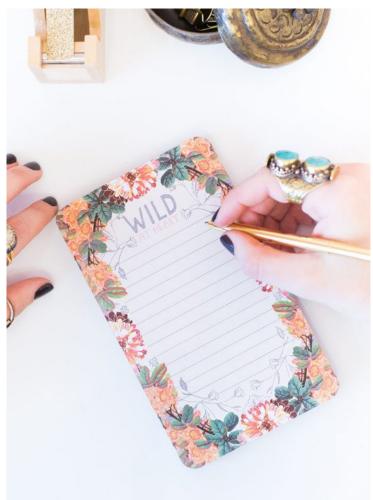

memo pads. - Each pad has 75 colorful tear-off pages and are illustrated with original PAPAYA! artwork. - Bound at the top for easy tear-off. - Dimensions: 4'' x 6.75'' x 0.5'' - Other items shown on the picture are not included. **About** 