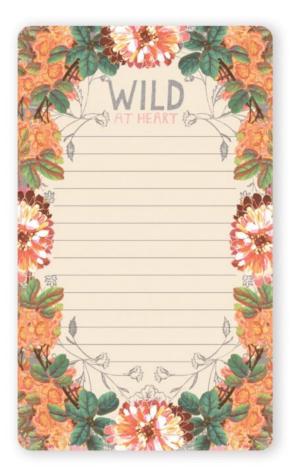

memo pads. - Each pad has 75 colorful tear-off pages and are illustrated with original PAPAYA! artwork. - Bound at the top for easy tear-off. - Dimensions: 4'' x 6.75'' x 0.5'' - Other items shown on the picture are not included. **About** 