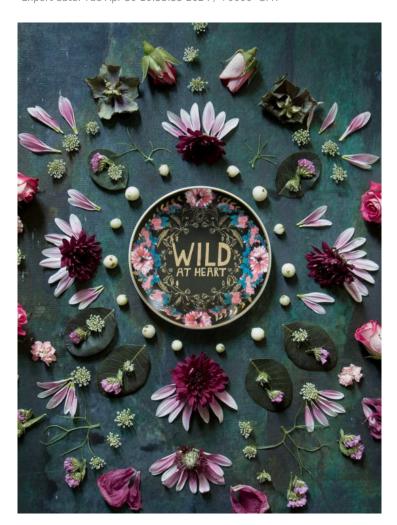

#### **Product Variants**

- Papaya E8 Art Ceramic Jewelry Trinket Dish Tray 5in TT Choose Design Cactus Flower TT002 ()
- Papaya E8 Art Ceramic Jewelry Trinket Dish Tray 5in TT Choose Design Wild At Heart TT005 ()

### **Product Attributes**

Dimensions: N/AWeight: 0.375 lbs

- Brand: Papaya

- Design: Cactus Flower TT002, Wild At Heart TT005