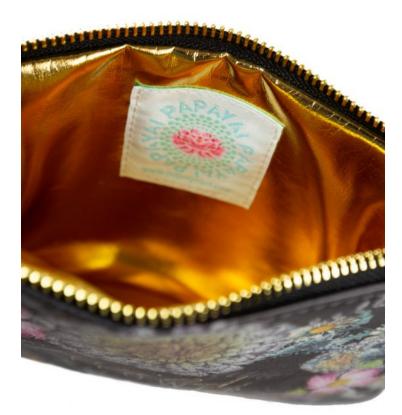

## • GOLD FOIL • METALLIC LINING • TASSEL •

- From a day at the office to a night on the town, our stylish new pocket clutch is ready to carry what you need. - These beauties come with a coordinating tassel and a luxurious gold metallic lining. - Dimensions are 9" x 7" **About** 