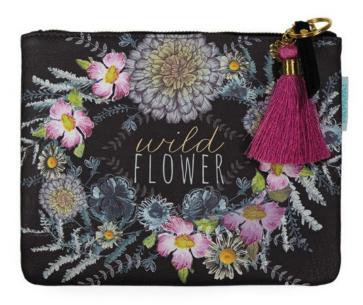

## • GOLD FOIL • METALLIC LINING • TASSEL •

- From a day at the office to a night on the town, our stylish new pocket clutch is ready to carry what you need. - These beauties come with a coordinating tassel and a luxurious gold metallic lining. - Dimensions are 9" x 7" **About** 