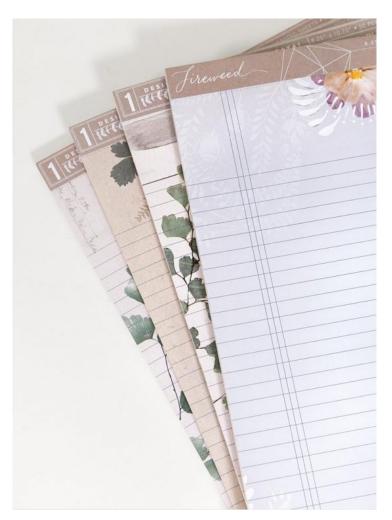

# https://babyfamilygifts.com/shop/by-artist/anahata-katkin/papaya-e2-art-8-5x11-50lined-pages-large-legal-list-pad-tiger-roar-llp016

**Product Description** 

Love what you do. PAPAYA's artistic Tiger Roar-lined Legal Pad is illustrated with an animated tiger and delicate hand-pressed florals -- sure to brighten and inspire any workspace, home office, school setting and more. These modern floral beauties are the perfect gift for the perfectionist, the organizer, the teacher, the scheduler in your life or anyone seeking creative inspiration through stationery.

- Made of recycled paper - Recycled pulp binding - Perforated tops for easy tear pages - Double-sided, lined pages with unique full-color illustrations - 50 pages

of soft, premium, quality paper - Color: Purple - Dimensions: 8.5" x 11.75" Other items shown in the picture gallery are not part of the sale and are sold separately!