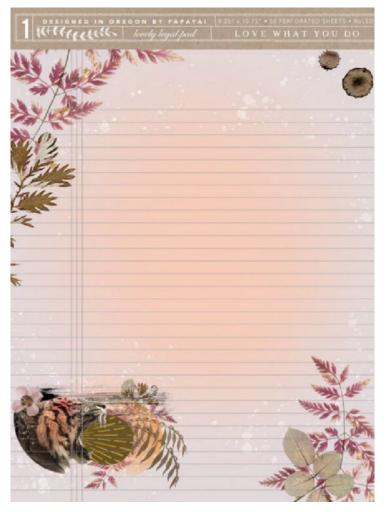

# https://babyfamilygifts.com/shop/by-artist/anahata-katkin/papaya-e2-art-8-5x11-50lined-pages-large-legal-list-pad-tiger-roar-llp016

**Product Description** 

Love what you do. PAPAYA's artistic Tiger Roar-lined Legal Pad is illustrated with an animated tiger and delicate hand-pressed florals -- sure to brighten and inspire any workspace, home office, school setting and more. These modern floral beauties are the perfect gift for the perfectionist, the organizer, the teacher, the scheduler in your life or anyone seeking creative inspiration through stationery.

- Made of recycled paper - Recycled pulp binding - Perforated tops for easy tear pages - Double-sided, lined pages with unique full-color illustrations - 50 pages

of soft, premium, quality paper - Color: Purple - Dimensions: 8.5" x 11.75" Other items shown in the picture gallery are not part of the sale and are sold separately!