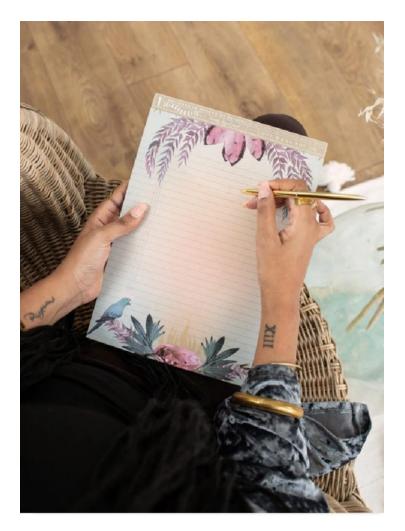

# https://babyfamilygifts.com/shop/by-artist/anahata-katkin/papaya-e2-art-8-5x11-50lined-pages-large-legal-list-pad-tiger-roar-llp016

**Product Description** 

Love what you do. PAPAYA's artistic Tiger Roar-lined Legal Pad is illustrated with an animated tiger and delicate hand-pressed florals -- sure to brighten and inspire any workspace, home office, school setting and more. These modern floral beauties are the perfect gift for the perfectionist, the organizer, the teacher, the scheduler in your life or anyone seeking creative inspiration through stationery.

- Made of recycled paper - Recycled pulp binding - Perforated tops for easy tear pages - Double-sided, lined pages with unique full-color illustrations - 50 pages

of soft, premium, quality paper - Color: Purple - Dimensions: 8.5" x 11.75" Other items shown in the picture gallery are not part of the sale and are sold separately!