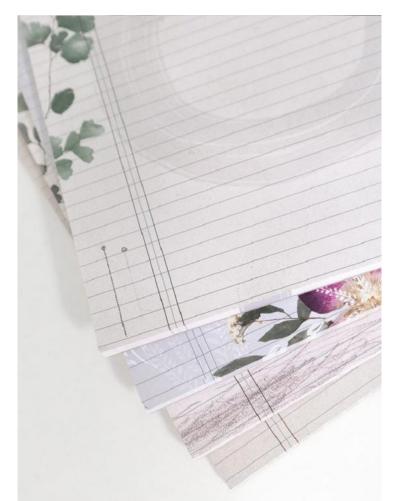

# https://babyfamilygifts.com/shop/by-artist/anahata-katkin/papaya-e2-art-8-5x11-50lined-pages-large-legal-list-pad-tiger-roar-llp016

**Product Description** 

Love what you do. PAPAYA's artistic Tiger Roar-lined Legal Pad is illustrated with an animated tiger and delicate hand-pressed florals -- sure to brighten and inspire any workspace, home office, school setting and more. These modern floral beauties are the perfect gift for the perfectionist, the organizer, the teacher, the scheduler in your life or anyone seeking creative inspiration through stationery.

- Made of recycled paper - Recycled pulp binding - Perforated tops for easy tear pages - Double-sided, lined pages with unique full-color illustrations - 50 pages

of soft, premium, quality paper - Color: Purple - Dimensions: 8.5" x 11.75" Other items shown in the picture gallery are not part of the sale and are sold separately!