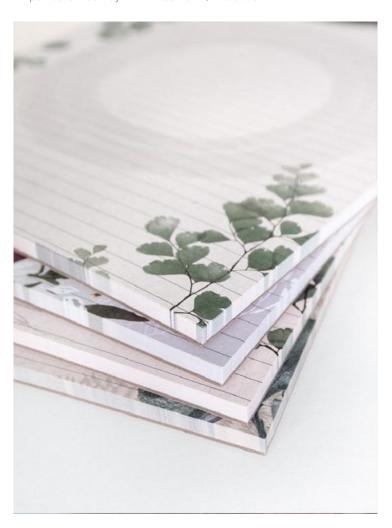

## **Product Description**

Love what you do. PAPAYA's artistic Cups-lined Legal Pad is illustrated with dancing muses and delicate hand-pressed florals -- sure to brighten and inspire any workspace, home office, school setting and more. These modern floral beauties are the perfect gift for the perfectionist, the organizer, the teacher, the scheduler in your life or anyone seeking creative inspiration through stationery.

Made of recycled paper - Recycled pulp binding - Perforated tops for easy tear pages - Double-sided, lined pages with unique full-color illustrations - 50 pages of soft, premium, quality paper - Color: Beige - Dimensions: 8.5" x 11.75"
Other items shown in the picture gallery are not part of the sale and are sold separately!