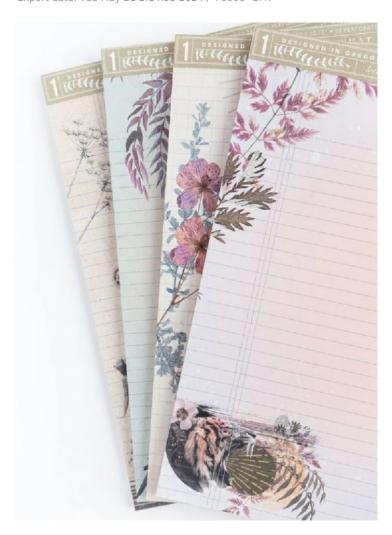

## **Product Description**

Love what you do. PAPAYA's artistic Cups-lined Legal Pad is illustrated with dancing muses and delicate hand-pressed florals -- sure to brighten and inspire any workspace, home office, school setting and more. These modern floral beauties are the perfect gift for the perfectionist, the organizer, the teacher, the scheduler in your life or anyone seeking creative inspiration through stationery.

Made of recycled paper - Recycled pulp binding - Perforated tops for easy tear pages - Double-sided, lined pages with unique full-color illustrations - 50 pages of soft, premium, quality paper - Color: Beige - Dimensions: 8.5" x 11.75"
Other items shown in the picture gallery are not part of the sale and are sold separately!