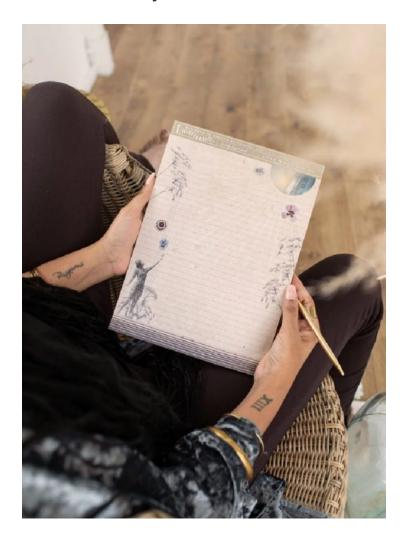

## **Product Description**

Love what you do. PAPAYA's artistic Cups-lined Legal Pad is illustrated with dancing muses and delicate hand-pressed florals -- sure to brighten and inspire any workspace, home office, school setting and more. These modern floral beauties are the perfect gift for the perfectionist, the organizer, the teacher, the scheduler in your life or anyone seeking creative inspiration through stationery.

Made of recycled paper - Recycled pulp binding - Perforated tops for easy tear pages - Double-sided, lined pages with unique full-color illustrations - 50 pages of soft, premium, quality paper - Color: Beige - Dimensions: 8.5" x 11.75"
Other items shown in the picture gallery are not part of the sale and are sold separately!