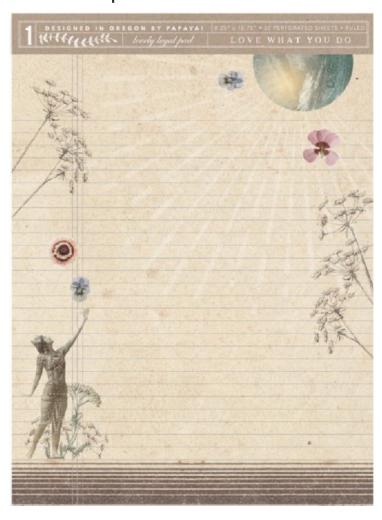

## **Product Description**

Love what you do. PAPAYA's artistic Cups-lined Legal Pad is illustrated with dancing muses and delicate hand-pressed florals -- sure to brighten and inspire any workspace, home office, school setting and more. These modern floral beauties are the perfect gift for the perfectionist, the organizer, the teacher, the scheduler in your life or anyone seeking creative inspiration through stationery.

Made of recycled paper - Recycled pulp binding - Perforated tops for easy tear pages - Double-sided, lined pages with unique full-color illustrations - 50 pages of soft, premium, quality paper - Color: Beige - Dimensions: 8.5" x 11.75"
Other items shown in the picture gallery are not part of the sale and are sold separately!