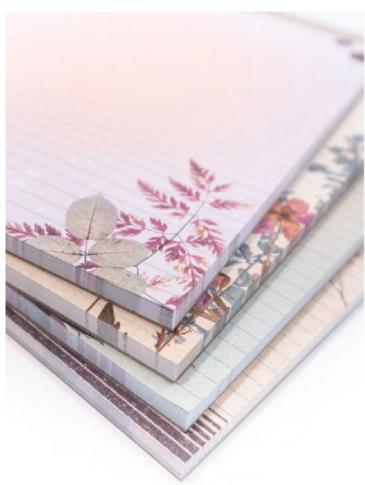

## **Product Description**

Love what you do. PAPAYA's artistic Cups-lined Legal Pad is illustrated with dancing muses and delicate hand-pressed florals -- sure to brighten and inspire any workspace, home office, school setting and more. These modern floral beauties are the perfect gift for the perfectionist, the organizer, the teacher, the scheduler in your life or anyone seeking creative inspiration through stationery.

Made of recycled paper - Recycled pulp binding - Perforated tops for easy tear pages - Double-sided, lined pages with unique full-color illustrations - 50 pages of soft, premium, quality paper - Color: Beige - Dimensions: 8.5" x 11.75"
Other items shown in the picture gallery are not part of the sale and are sold separately!