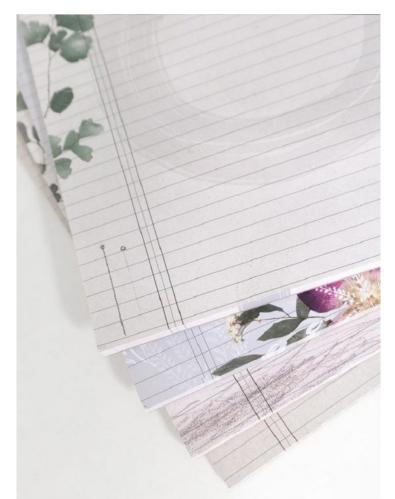

#### Product Page:

https://babyfamilygifts.com/shop/by-artist/anahata-katkin/papaya-e2-art-8-5x11-50lined-pages-large-legal-list-pad-crystal-fate-llp015

**Product Description** 

Love what you do. PAPAYA's artistic Crystal Fate-lined Legal Pad is illustrated with crystals and delicate hand-pressed florals -- sure to brighten and inspire any workspace, home office, school setting and more. These modern floral beauties are the perfect gift for the perfectionist, the organizer, the teacher, the scheduler in your life or anyone seeking creative inspiration through stationery.

- Made of recycled paper - Recycled pulp binding - Perforated tops for easy tear pages - Double-sided, lined pages with unique full-color illustrations - 50 pages

of soft, premium, quality paper - Color: Turquoise - Dimensions: 8.5" x 11.75" Other items shown in the picture gallery are not part of the sale and are sold separately!