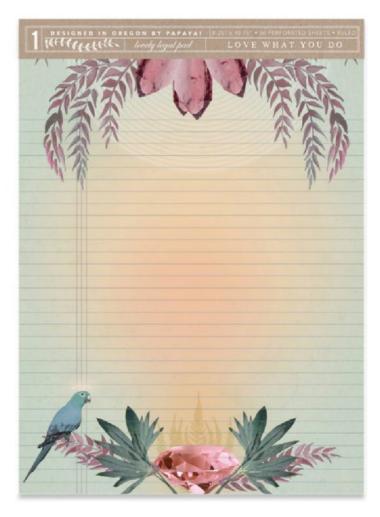

#### Product Page:

https://babyfamilygifts.com/shop/by-artist/anahata-katkin/papaya-e2-art-8-5x11-50lined-pages-large-legal-list-pad-crystal-fate-llp015

**Product Description** 

Love what you do. PAPAYA's artistic Crystal Fate-lined Legal Pad is illustrated with crystals and delicate hand-pressed florals -- sure to brighten and inspire any workspace, home office, school setting and more. These modern floral beauties are the perfect gift for the perfectionist, the organizer, the teacher, the scheduler in your life or anyone seeking creative inspiration through stationery.

- Made of recycled paper - Recycled pulp binding - Perforated tops for easy tear pages - Double-sided, lined pages with unique full-color illustrations - 50 pages

of soft, premium, quality paper - Color: Turquoise - Dimensions: 8.5" x 11.75" Other items shown in the picture gallery are not part of the sale and are sold separately!