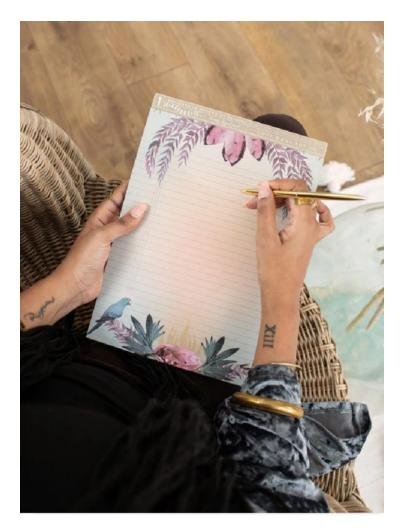

#### Product Page:

https://babyfamilygifts.com/shop/by-artist/anahata-katkin/papaya-e2-art-8-5x11-50lined-pages-large-legal-list-pad-crystal-fate-llp015

**Product Description** 

Love what you do. PAPAYA's artistic Crystal Fate-lined Legal Pad is illustrated with crystals and delicate hand-pressed florals -- sure to brighten and inspire any workspace, home office, school setting and more. These modern floral beauties are the perfect gift for the perfectionist, the organizer, the teacher, the scheduler in your life or anyone seeking creative inspiration through stationery.

- Made of recycled paper - Recycled pulp binding - Perforated tops for easy tear pages - Double-sided, lined pages with unique full-color illustrations - 50 pages

of soft, premium, quality paper - Color: Turquoise - Dimensions: 8.5" x 11.75" Other items shown in the picture gallery are not part of the sale and are sold separately!