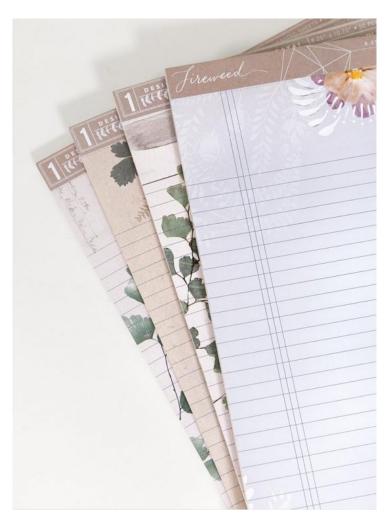

#### Product Page:

https://babyfamilygifts.com/shop/by-artist/anahata-katkin/papaya-e2-art-8-5x11-50lined-pages-large-legal-list-pad-crystal-fate-llp015

**Product Description** 

Love what you do. PAPAYA's artistic Crystal Fate-lined Legal Pad is illustrated with crystals and delicate hand-pressed florals -- sure to brighten and inspire any workspace, home office, school setting and more. These modern floral beauties are the perfect gift for the perfectionist, the organizer, the teacher, the scheduler in your life or anyone seeking creative inspiration through stationery.

- Made of recycled paper - Recycled pulp binding - Perforated tops for easy tear pages - Double-sided, lined pages with unique full-color illustrations - 50 pages

of soft, premium, quality paper - Color: Turquoise - Dimensions: 8.5" x 11.75" Other items shown in the picture gallery are not part of the sale and are sold separately!