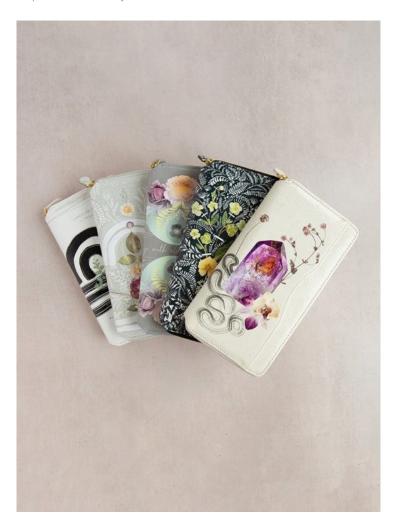

#### **Product Description**

FIREWEED's Onyx Lace Travel Clutch is our favorite oversized wallet! It is large enough to hold a passport and travel documents but can also store receipts, a cell phone, notes, cash, cards, and change. The unique design features vibrant hand-pressed wildflowers and delicate brushstrokes bringing inspiration and versatility to any event whether it's a night out on the town or a casual purse accessory.

- Crafted with a durable oilcloth-like material - Interior US passport size pocket and two travel document slots - Fully loaded with 11 hand-stitched card slots - Exterior gold zip pocket and additional pouch pocket - Clear ID window - Sturdy all-around zip closure on three sides - Wipe-able linings and exterior -

Double-sided with original artwork - Dimensions: 9.25" x "5.25" x 1"

\*Please Note: Pockets are intentionally tight when new and will loosen up with use.

- Available in other sizes. Each size and design is sold separately.