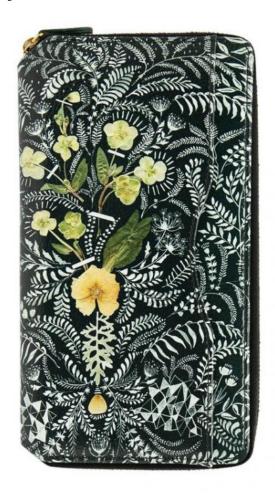

# Papaya Art E2 Fireweed Travel Clutch Wallet 9.25" x 5.25" - Onyx Lace FWPH018

Price: \$ 75.99

**SKU**: 602573137512-FWPH018

Product Categories: Anahata Katkin, Bags and Holders, Car Travel Accessories,

#### **Product Description**

FIREWEED's Onyx Lace Travel Clutch is our favorite oversized wallet! It is large enough to hold a passport and travel documents but can also store receipts, a cell phone, notes, cash, cards, and change. The unique design features vibrant hand-pressed wildflowers and delicate brushstrokes bringing inspiration and versatility to any event whether it's a night out on the town or a casual purse accessory.

Double-sided with original artwork - Dimensions: 9.25" x "5.25" x 1"

\*Please Note: Pockets are intentionally tight when new and will loosen up with use.

- Available in other sizes. Each size and design is sold separately.