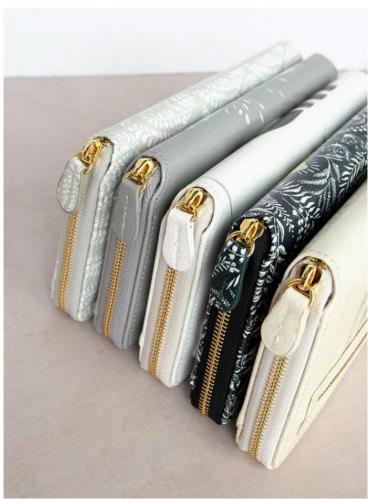

- Crafted with a durable oilcloth-like material - Interior US passport size pocket and two travel document slots - Fully loaded with 11 hand-stitched card slots - Exterior gold zip pocket and additional pouch pocket - Clear ID window - Sturdy all-around zip closure on three sides - Wipe-able linings and exterior -

Double-sided with original artwork - Dimensions: 9.25" x "5.25" x 1"

\*Please Note: Pockets are intentionally tight when new and will loosen up with use.

- Available in other sizes. Each size and design is sold separately.