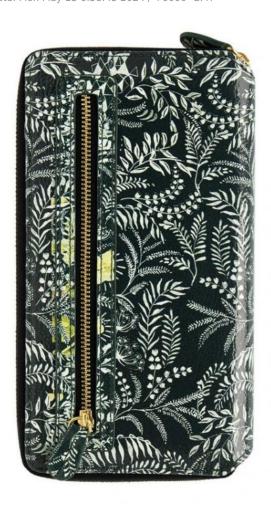

- Crafted with a durable oilcloth-like material - Interior US passport size pocket and two travel document slots - Fully loaded with 11 hand-stitched card slots - Exterior gold zip pocket and additional pouch pocket - Clear ID window - Sturdy all-around zip closure on three sides - Wipe-able linings and exterior -

Double-sided with original artwork - Dimensions: 9.25" x "5.25" x 1"

\*Please Note: Pockets are intentionally tight when new and will loosen up with use.

- Available in other sizes. Each size and design is sold separately.