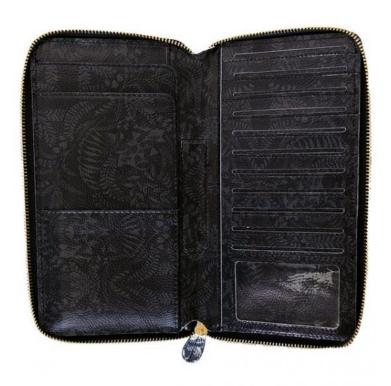

- Crafted with a durable oilcloth-like material - Interior US passport size pocket and two travel document slots - Fully loaded with 11 hand-stitched card slots - Exterior gold zip pocket and additional pouch pocket - Clear ID window - Sturdy all-around zip closure on three sides - Wipe-able linings and exterior -