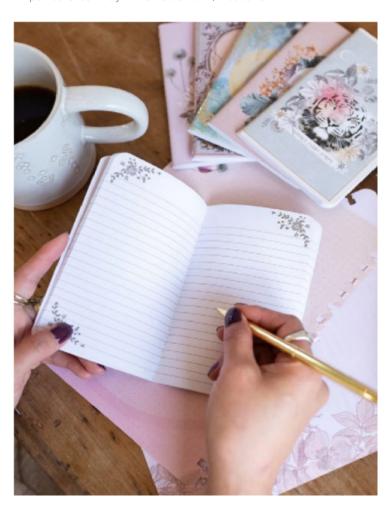

- Saddle-stitched notebook - Gold foil embellishments - A convenient size for carrying in purse, backpack or briefcase - 32 pages of lined soft, premium, quality paper

Uplifting Message: "Fate"

- Color: Turquoise - Dimensions: 3.5" x 5.5" About Papaya: