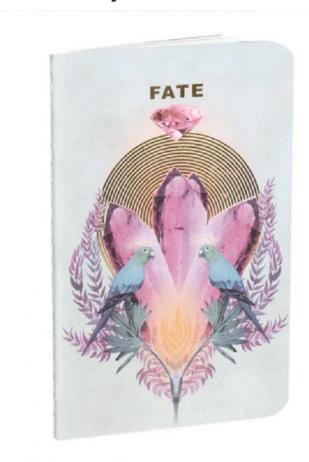

## **Product Description**

"Fate"

PAPAYA's Crystal Fate Mini Book is the perfect pocket-size notebook for on-the-go organization, list keeping, or bursts of creativity. This little beauty is illustrated with vibrant crystals, birds, and gold foil embellishments; the perfect companion to add boho flair to any type of work setting, home office, school desk, or travel arsenal.

- Saddle-stitched notebook - Gold foil embellishments - A convenient size for carrying in purse, backpack or briefcase - 32 pages of lined soft, premium, quality paper

Uplifting Message: "Fate"

- Color: Turquoise - Dimensions: 3.5" x 5.5" About Papaya: