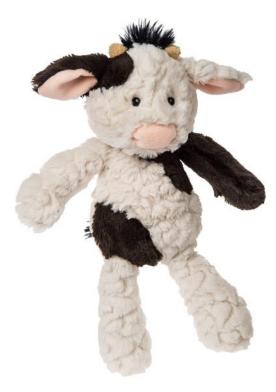

## **Product Description**

Putty Nursery Cow is a farm yard friend made with ultra-soft textured fabric; white and brown body, ears are pink underneath

Measures approximately 11-Inches; features soft nose, embroidered eyes and weighted bum and feet Machine washable in cold water on gentle cycle, air dry