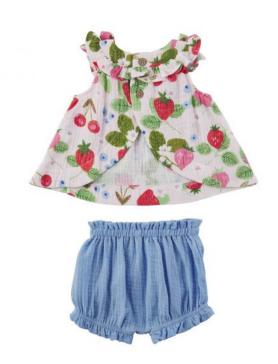

# Mud Pie E2 Fruit Stand Girl Berry Patch Pinafore Bloomer Set 10590030 ChooseSize

**Product Categories**: Crawlers/1-Piece Sets/Bloomers/Pinafore, Fruit Stand, Muslin / Cotton Gauze

## **Product Description**

100% Cotton

Imported

No Closure closure

Machine Wash

2-piece set. Cotton gauze ruffle pinafore. Comes with bloomers.

Size: 0-6M, 6-9M, 9-12Mo

Care Instructions: Turn Inside Out Machine Wash Cold With Like Colors Do Not

From Mud Pie's Kids Fruit Stand Collection.

Baby Family Gifts is Mud Pie's preferred Elite Blue Ribbon Certified Retailer! Shop