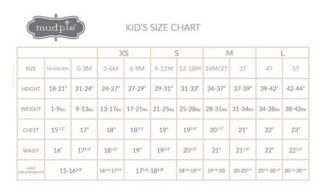

### **Product Attributes**

- Dimensions: 12.5 × 9.5 × 0.5 in

- Weight: 0.25 lbs

- Size: 0-3 Months, 12-18 Months, 3-6 Months, 6-9 Months, 9-12 Months