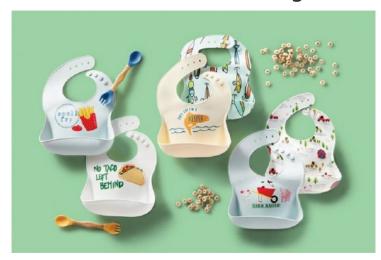

### **Product Variants**

- Mud Pie E1 Baby Dinner Silicone Bib & Utensil Set 11330003 Choose Design Taco ()
- Mud Pie E1 Baby Dinner Silicone Bib & Utensil Set 11330003 Choose Design Fries ()

**Product Description** 

- 2-piece set. - Printed soft silicone bib with front crumb catcher arrives with wood and silicone double sided fork/spoon utensil.

Size: bib 9" x 8"

Material: SILICONE/WOOD

- Choose Design from drop down window. Each design sold separately.

#### **Product Attributes**

- Dimensions: 9.5 × 12.5 × 0.5 in

- Weight: 0.625 lbs

- Brand: Mud Pie

- Design: Fries, Taco