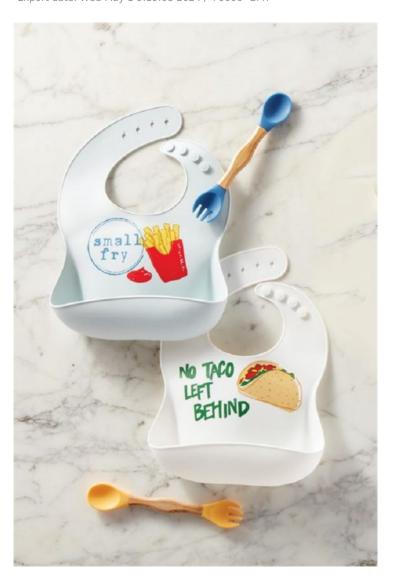

### **Product Variants**

- Mud Pie E1 Baby Dinner Silicone Bib & Utensil Set 11330003 Choose Design Taco ()
- Mud Pie E1 Baby Dinner Silicone Bib & Utensil Set 11330003 Choose Design Fries ()

**Product Description** 

- 2-piece set. - Printed soft silicone bib with front crumb catcher arrives with wood and silicone double sided fork/spoon utensil.

Size: bib 9" x 8"

Material: SILICONE/WOOD

- Choose Design from drop down window. Each design sold separately.

#### **Product Attributes**

- Dimensions: 9.5 × 12.5 × 0.5 in

- Weight: 0.625 lbs

- Brand: Mud Pie

- Design: Fries, Taco