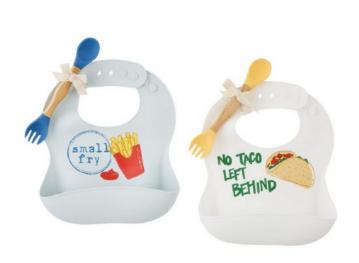

### **Product Variants**

- Mud Pie E1 Baby Dinner Silicone Bib & Utensil Set 11330003 Choose Design Taco ()
- Mud Pie E1 Baby Dinner Silicone Bib & Utensil Set 11330003 Choose Design Fries ()

**Product Description** 

- 2-piece set. - Printed soft silicone bib with front crumb catcher arrives with wood and silicone double sided fork/spoon utensil.

Size: bib 9" x 8"

Material: SILICONE/WOOD

- Choose Design from drop down window. Each design sold separately.

#### **Product Attributes**

- Dimensions: 9.5 × 12.5 × 0.5 in

- Weight: 0.625 lbs

- Brand: Mud Pie

- Design: Fries, Taco