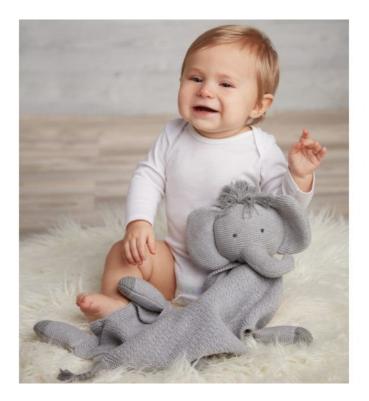

## Product Description

 Cotton sweater knit lovie features dimensional head, arms and legs, yarn fringe and embroidery details. - \*Note to buyer - this is a small security blanket for holding and snuggling, not a blanket used to cover up for warmth.
Size: 18" x 21 1/2"

Material: COTTON

- Choose design from drop down window. Each sold separately.

From Mud Pie's Kids Safari Collection

Baby Family Gifts is Mud Pie's preferred Blue Ribbon Certified Retailer! Shop with Confidence!