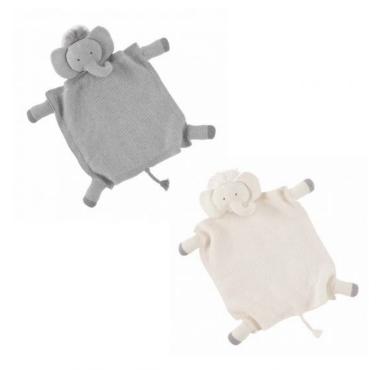

### **Product Variants**

- Mud Pie E1 Safari Baby 21.5in Sweater Knit Elephant Lovey 11000152 Choose Design - Gray ()

- Mud Pie E1 Safari Baby 21.5in Sweater Knit Elephant Lovey 11000152 Choose Design - Ivory ()

## Product Description

 Cotton sweater knit lovie features dimensional head, arms and legs, yarn fringe and embroidery details. - \*Note to buyer - this is a small security blanket for holding and snuggling, not a blanket used to cover up for warmth.
Size: 18" x 21 1/2"

Material: COTTON

- Choose design from drop down window. Each sold separately.

From Mud Pie's Kids Safari Collection

Baby Family Gifts is Mud Pie's preferred Blue Ribbon Certified Retailer! Shop with Confidence!

## **Product Attributes**

- Dimensions: 9.5 × 12.5 × 0.5 in
- Weight: 0.5 lbs
- Brand: Mud Pie
- Color: Gray, Ivory