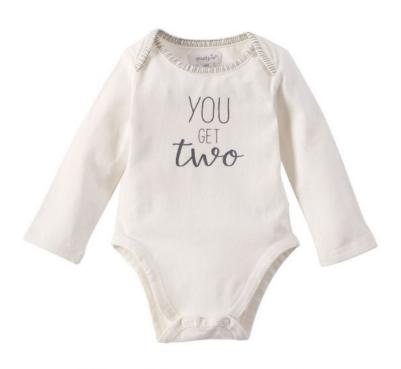

# **Product Description**

- Set of two cotton spandex crawlers feature coordinating printed sentiments, blanket stitch trim and inner leg snap closures.

Size: 0-6 Months

Material: COTTON SPANDEX

Care Instructions: TURN INSIDE OUT MACHINE WASH COLD GENTLE CYCLE WITH LIKE COLORS DO NOT BLEACH TUMBLE DRY LOW COOL IRON IF NEEDED From Mud Pie's Kids Twins Collection.