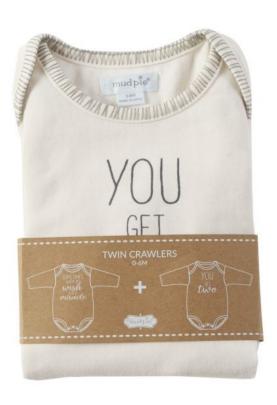

# **Product Description**

- Set of two cotton spandex crawlers feature coordinating printed sentiments, blanket stitch trim and inner leg snap closures.

Size: 0-6 Months

Material: COTTON SPANDEX

Care Instructions: TURN INSIDE OUT MACHINE WASH COLD GENTLE CYCLE WITH LIKE COLORS DO NOT BLEACH TUMBLE DRY LOW COOL IRON IF NEEDED From Mud Pie's Kids Twins Collection.