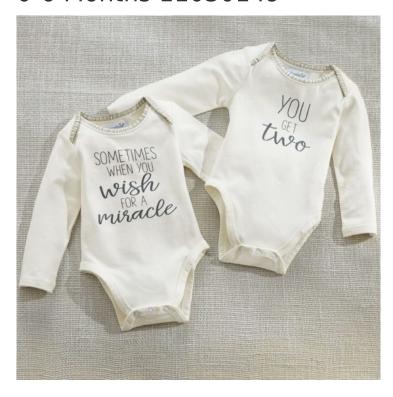

# **Product Description**

- Set of two cotton spandex crawlers feature coordinating printed sentiments, blanket stitch trim and inner leg snap closures.

Size: 0-6 Months

Material: COTTON SPANDEX

Care Instructions: TURN INSIDE OUT MACHINE WASH COLD GENTLE CYCLE WITH LIKE COLORS DO NOT BLEACH TUMBLE DRY LOW COOL IRON IF NEEDED From Mud Pie's Kids Twins Collection.