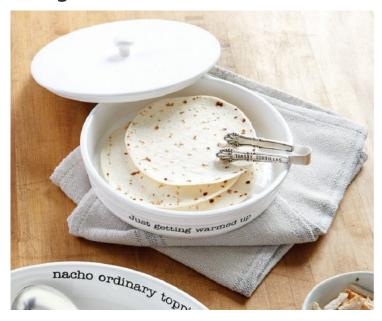

**Product Description** 

- Condition! A brand new item with tags and original packaging that arrived with the manufacturer's defects: imperfections in the form of glaze bubbles, dots, and mild chipping. The product is functional. Please see the images in the picture gallery. Subtle variations will occur as each piece is individually crafted. The price is discounted. All Sales are Final! Thank you for giving this item a Second Life! - 3-piece set. - Ceramic tortilla warming dish features debossed

sentiment and a removable ceramic lid. - Pairs with vintage-style stamped silverplate tongs. - Ceramic is oven safe to 350 degrees. - Size: dish 2" x 8 1/2" dia | tongs 4 1/2" - Other items shown not included.