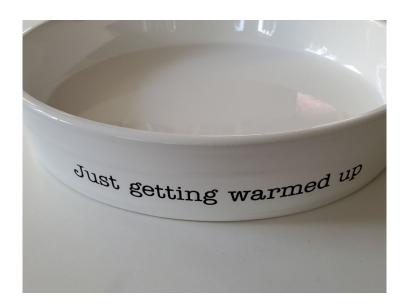

**Product Description** 

- Condition! A brand new item with tags and original packaging that arrived with the manufacturer's defects: imperfections in the form of glaze bubbles, dots, and mild chipping. The product is functional. Please see the images in the picture gallery. Subtle variations will occur as each piece is individually crafted. The price is discounted. All Sales are Final! Thank you for giving this item a Second Life! - 3-piece set. - Ceramic tortilla warming dish features debossed

sentiment and a removable ceramic lid. - Pairs with vintage-style stamped silverplate tongs. - Ceramic is oven safe to 350 degrees. - Size: dish 2" x 8 1/2" dia | tongs 4 1/2" - Other items shown not included.