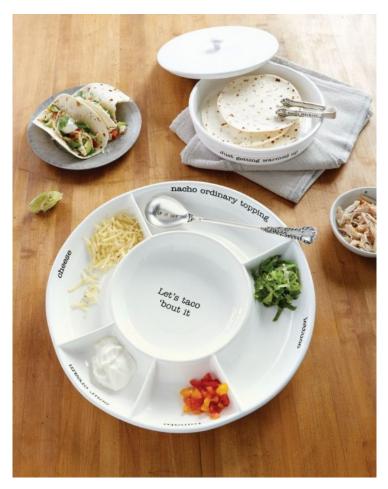

**Product Description** 

- Condition! A brand new item with tags and original packaging that arrived with the manufacturer's defects: imperfections in the form of glaze bubbles, dots, and mild chipping. The product is functional. Please see the images in the picture gallery. Subtle variations will occur as each piece is individually crafted. The price is discounted. All Sales are Final! Thank you for giving this item a Second Life! - 3-piece set. - Ceramic tortilla warming dish features debossed

sentiment and a removable ceramic lid. - Pairs with vintage-style stamped silverplate tongs. - Ceramic is oven safe to 350 degrees. - Size: dish 2" x 8 1/2" dia | tongs 4 1/2" - Other items shown not included.