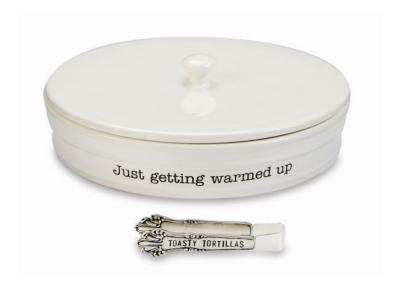

**Product Description** 

- Condition! A brand new item with tags and original packaging that arrived with the manufacturer's defects: imperfections in the form of glaze bubbles, dots, and mild chipping. The product is functional. Please see the images in the picture gallery. Subtle variations will occur as each piece is individually crafted. The price is discounted. All Sales are Final! Thank you for giving this item a Second Life! - 3-piece set. - Ceramic tortilla warming dish features debossed

sentiment and a removable ceramic lid. - Pairs with vintage-style stamped silverplate tongs. - Ceramic is oven safe to 350 degrees. - Size: dish 2" x 8 1/2" dia | tongs 4 1/2" - Other items shown not included.