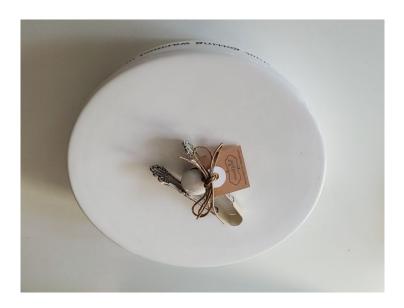

**Product Description** 

- Condition! A brand new item with tags and original packaging that arrived with the manufacturer's defects: imperfections in the form of glaze bubbles, dots, and mild chipping. The product is functional. Please see the images in the picture gallery. Subtle variations will occur as each piece is individually crafted. The price is discounted. All Sales are Final! Thank you for giving this item a Second Life! - 3-piece set. - Ceramic tortilla warming dish features debossed

sentiment and a removable ceramic lid. - Pairs with vintage-style stamped silverplate tongs. - Ceramic is oven safe to 350 degrees. - Size: dish 2" x 8 1/2" dia | tongs 4 1/2" - Other items shown not included.