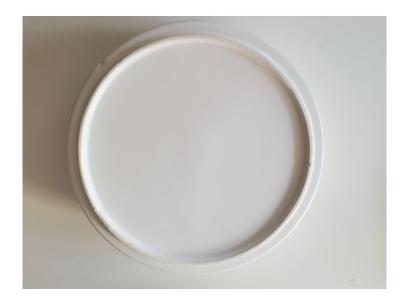

**Product Description** 

- Condition! A brand new item with tags and original packaging that arrived with the manufacturer's defects: imperfections in the form of glaze bubbles, dots, and mild chipping. The product is functional. Please see the images in the picture gallery. Subtle variations will occur as each piece is individually crafted. The price is discounted. All Sales are Final! Thank you for giving this item a Second Life! - 3-piece set. - Ceramic tortilla warming dish features debossed

sentiment and a removable ceramic lid. - Pairs with vintage-style stamped silverplate tongs. - Ceramic is oven safe to 350 degrees. - Size: dish 2" x 8 1/2" dia | tongs 4 1/2" - Other items shown not included.