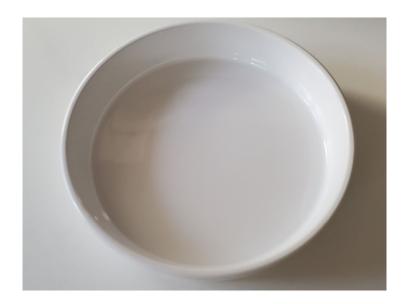

**Product Description** 

- Condition! A brand new item with tags and original packaging that arrived with the manufacturer's defects: imperfections in the form of glaze bubbles, dots, and mild chipping. The product is functional. Please see the images in the picture gallery. Subtle variations will occur as each piece is individually crafted. The price is discounted. All Sales are Final! Thank you for giving this item a Second Life! - 3-piece set. - Ceramic tortilla warming dish features debossed

sentiment and a removable ceramic lid. - Pairs with vintage-style stamped silverplate tongs. - Ceramic is oven safe to 350 degrees. - Size: dish 2" x 8 1/2" dia | tongs 4 1/2" - Other items shown not included.