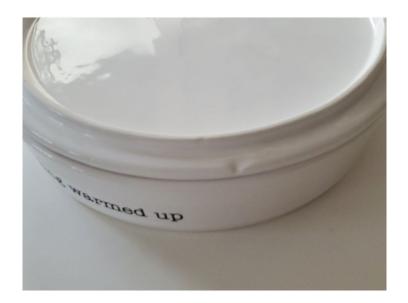

**Product Description** 

- Condition! A brand new item with tags and original packaging that arrived with the manufacturer's defects: imperfections in the form of glaze bubbles, dots, and mild chipping. The product is functional. Please see the images in the picture gallery. Subtle variations will occur as each piece is individually crafted. The price is discounted. All Sales are Final! Thank you for giving this item a Second Life! - 3-piece set. - Ceramic tortilla warming dish features debossed

sentiment and a removable ceramic lid. - Pairs with vintage-style stamped silverplate tongs. - Ceramic is oven safe to 350 degrees. - Size: dish 2" x 8 1/2" dia | tongs 4 1/2" - Other items shown not included.