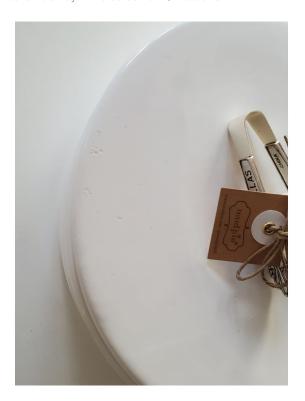

**Product Description** 

- Condition! A brand new item with tags and original packaging that arrived with the manufacturer's defects: imperfections in the form of glaze bubbles, dots, and mild chipping. The product is functional. Please see the images in the picture gallery. Subtle variations will occur as each piece is individually crafted. The price is discounted. All Sales are Final! Thank you for giving this item a Second Life! - 3-piece set. - Ceramic tortilla warming dish features debossed

sentiment and a removable ceramic lid. - Pairs with vintage-style stamped silverplate tongs. - Ceramic is oven safe to 350 degrees. - Size: dish 2" x 8 1/2" dia | tongs 4 1/2" - Other items shown not included.