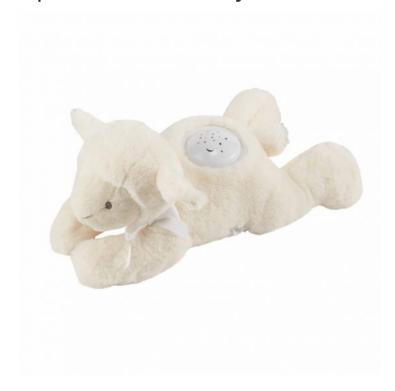

# Mud Pie E1 Classic Layette Baby Nursery Decor 15" Light Up Plush Lamb Toy

Price: \$ 27.99

**SKU**: 718540656761-12110185

Product Categories: Baby & Kids Gifts, Baby / Little Boy Gifts, Baby / Little Girl Gifts, Baby Boy Nursery Decor, Baby Girl Nursery Decor, Baby Shower Decor & Gifts, Classic / Pink / Gray / Blue Layette, Neutral Decor, Toys for Boys, Toys for Girls

**Product Description** 

- Battery powered faux lamb with multi-color LED projector creates a calming starry sky display on nursery ceiling or walls with soothing lullaby music. - 30 minute duration. - Batteries not included.

Size:animals 5 1/2" x 15"

Material: POLYESTER

Care Instructions: SPOT CLEAN ONLY

- Other items shown on the picture are not included

From Mud Pie's Kids Classic Layette Collection.

Baby Family Gifts is Mud Pie's preferred Blue Ribbon Certified Retailer! Shop with Confidence!