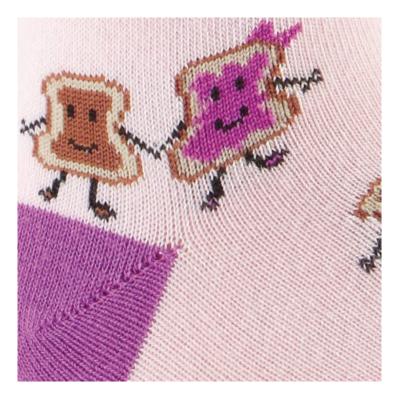

- Sock It To Me E8 Girl's Youth Crew Socks Ages 3-6 YC Choose Design - My Otter Half YC0037 ()

- Sock It To Me E8 Girl's Youth Crew Socks Ages 3-6 YC Choose Design -Princess of the Sea YC0026 ()

- Sock It To Me E8 Girl's Youth Crew Socks Ages 3-6 YC Choose Design - PB&J YC0001 ()