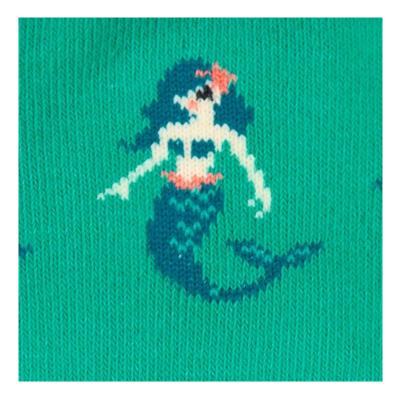

- Sock It To Me E8 Girl's Youth Crew Socks Ages 3-6 YC Choose Design - My Otter Half YC0037 ()

- Sock It To Me E8 Girl's Youth Crew Socks Ages 3-6 YC Choose Design -Princess of the Sea YC0026 ()

- Sock It To Me E8 Girl's Youth Crew Socks Ages 3-6 YC Choose Design - PB&J YC0001 ()