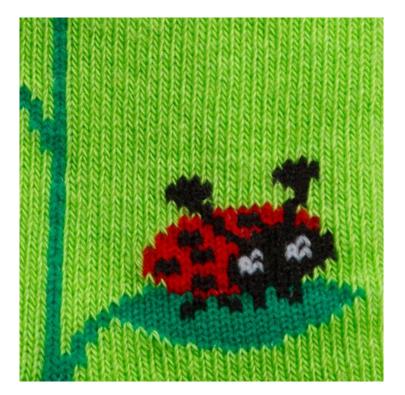

- Sock It To Me E8 Girl's Youth Crew Socks Ages 3-6 YC Choose Design -Ladybug YC0008 ()

- Sock It To Me E8 Girl's Youth Crew Socks Ages 3-6 YC Choose Design - Unicorn of the Sea YC0031 ()

- Sock It To Me E8 Girl's Youth Crew Socks Ages 3-6 YC Choose Design -Catterfly YC0030 ()