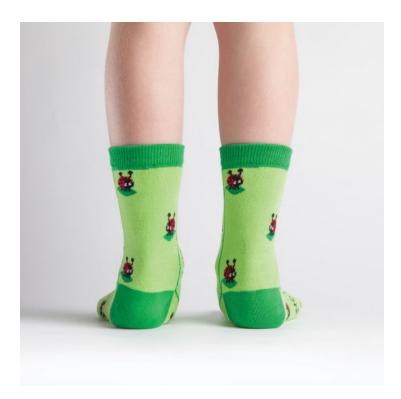

- Sock It To Me E8 Girl's Youth Crew Socks Ages 3-6 YC Choose Design -Ladybug YC0008 ()

- Sock It To Me E8 Girl's Youth Crew Socks Ages 3-6 YC Choose Design - Unicorn of the Sea YC0031 ()

- Sock It To Me E8 Girl's Youth Crew Socks Ages 3-6 YC Choose Design -Catterfly YC0030 ()