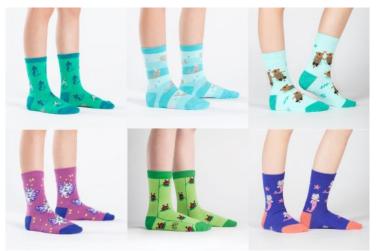

### **Product Variants**

- Sock It To Me E8 Girl's Youth Crew Socks Ages 3-6 YC Choose Design - Tiny Dancer YC0044 ()

- Sock It To Me E8 Girl's Youth Crew Socks Ages 3-6 YC Choose Design - Bearly Sprinkled YC0043 ()

- Sock It To Me E8 Girl's Youth Crew Socks Ages 3-6 YC Choose Design -Carousel YC0042 () - Sock It To Me E8 Girl's Youth Crew Socks Ages 3-6 YC Choose Design - Winging It Unicorn yc0029 ()

- Sock It To Me E8 Girl's Youth Crew Socks Ages 3-6 YC Choose Design -Purrmaid YC0039 ()

- Sock It To Me E8 Girl's Youth Crew Socks Ages 3-6 YC Choose Design - My Otter Half YC0037 ()

- Sock It To Me E8 Girl's Youth Crew Socks Ages 3-6 YC Choose Design -Princess of the Sea YC0026 ()

- Sock It To Me E8 Girl's Youth Crew Socks Ages 3-6 YC Choose Design - PB&J YC0001 ()

- Sock It To Me E8 Girl's Youth Crew Socks Ages 3-6 YC Choose Design -Ladybug YC0008 ()

- Sock It To Me E8 Girl's Youth Crew Socks Ages 3-6 YC Choose Design - Unicorn of the Sea YC0031 ()

- Sock It To Me E8 Girl's Youth Crew Socks Ages 3-6 YC Choose Design -Catterfly YC0030 ()