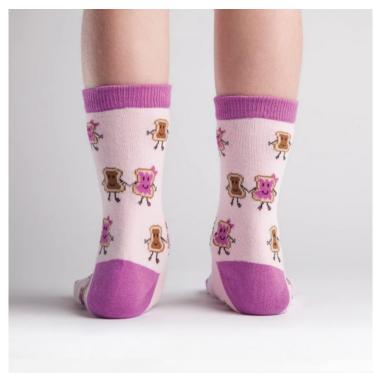

- Sock It To Me E8 Girl's Youth Crew Socks Ages 3-6 YC Choose Design - My Otter Half YC0037 ()

- Sock It To Me E8 Girl's Youth Crew Socks Ages 3-6 YC Choose Design -Princess of the Sea YC0026 ()

- Sock It To Me E8 Girl's Youth Crew Socks Ages 3-6 YC Choose Design - PB&J YC0001 ()