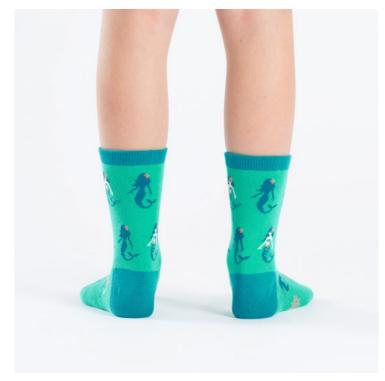

- Sock It To Me E8 Girl's Youth Crew Socks Ages 3-6 YC Choose Design - My Otter Half YC0037 ()

- Sock It To Me E8 Girl's Youth Crew Socks Ages 3-6 YC Choose Design -Princess of the Sea YC0026 ()

- Sock It To Me E8 Girl's Youth Crew Socks Ages 3-6 YC Choose Design - PB&J YC0001 ()