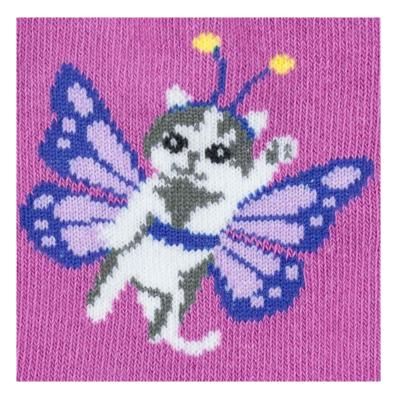

- Sock It To Me E8 Girl's Youth Crew Socks Ages 3-6 YC Choose Design -Ladybug YC0008 ()

- Sock It To Me E8 Girl's Youth Crew Socks Ages 3-6 YC Choose Design - Unicorn of the Sea YC0031 ()

- Sock It To Me E8 Girl's Youth Crew Socks Ages 3-6 YC Choose Design -Catterfly YC0030 ()