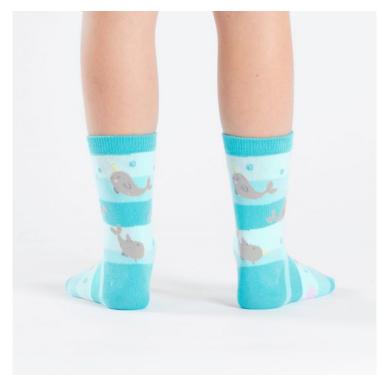

- Sock It To Me E8 Girl's Youth Crew Socks Ages 3-6 YC Choose Design -Ladybug YC0008 ()

- Sock It To Me E8 Girl's Youth Crew Socks Ages 3-6 YC Choose Design - Unicorn of the Sea YC0031 ()

- Sock It To Me E8 Girl's Youth Crew Socks Ages 3-6 YC Choose Design -Catterfly YC0030 ()