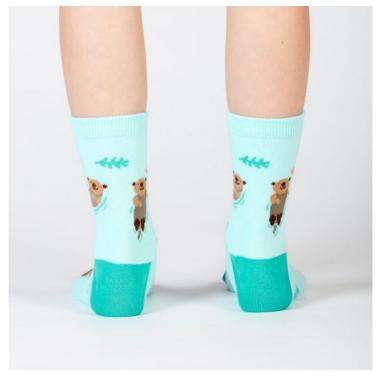

- Sock It To Me E8 Girl's Youth Crew Socks Ages 3-6 YC Choose Design - My Otter Half YC0037 ()

- Sock It To Me E8 Girl's Youth Crew Socks Ages 3-6 YC Choose Design -Princess of the Sea YC0026 ()

- Sock It To Me E8 Girl's Youth Crew Socks Ages 3-6 YC Choose Design - PB&J YC0001 ()