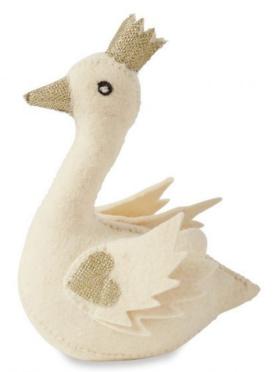

### Product Description

Hand-crafted cream boiled wool swan bookend with gold lurex crown and accents stands with weighted base.
Use individually or in pairs.
Dimensions: 10" x 8" x 6" - Order includes just one swan.
Other items shown on the