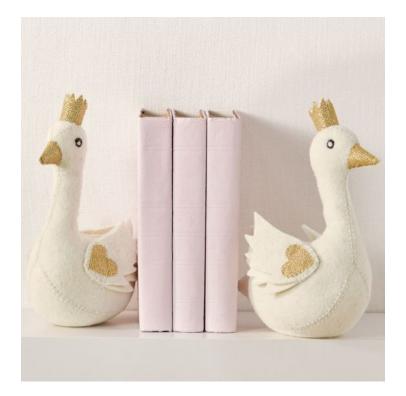

### Product Description

Hand-crafted cream boiled wool swan bookend with gold lurex crown and accents stands with weighted base.
Use individually or in pairs.
Dimensions: 10" x 8" x 6" - Order includes just one swan.
Other items shown on the

Product data were exported from - <u>BABY FAMILY GIFTS</u> Export date: Fri May 3 10:41:32 2024 / +0000 GMT

picture are not included.