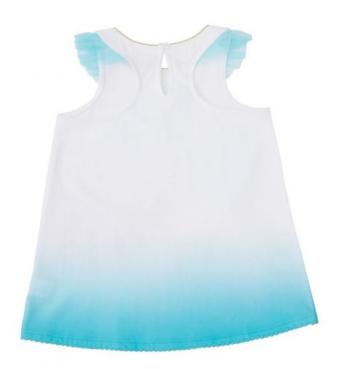

**Product Description** 

- Racerback jersey tunic features lurex piped neckline, flutter mesh sleeves, lettuce edge hem and jersey mermaid or mermaid tail applique with mesh, sequin and lurex embroidered details. - Available in size: large | 4T-5T, medium | 2T-3T, small | 12-18M - Choose design and size from drop down window. - Each size and design sold separately.

#### **Product Attributes**

- Dimensions: N/A

- Weight: 0.3125 lbs

- Brand: Mud Pie

- Design: Blue Large 4T-5T, Blue Medium 2T-3T, Blue Small 12-18M, Pink Large (4T-5T), Pink Medium (24 months-2T/3T), Pink Small 12-18M