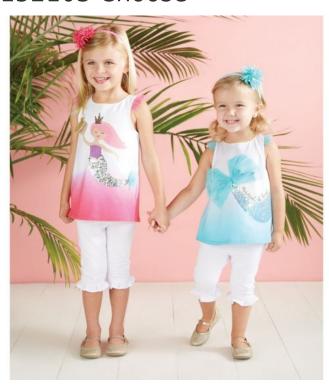

**Product Description** 

- Racerback jersey tunic features lurex piped neckline, flutter mesh sleeves, lettuce edge hem and jersey mermaid or mermaid tail applique with mesh, sequin and lurex embroidered details. - Available in size: large | 4T-5T, medium | 2T-3T, small | 12-18M - Choose design and size from drop down window. - Each size and design sold separately.

From Mud Pie's Mermaid Collection.

#### **Product Attributes**

- Dimensions: N/A

- Weight: 0.3125 lbs

- Brand: Mud Pie

- Design: Blue Large 4T-5T, Blue Medium 2T-3T, Blue Small 12-18M, Pink Large (4T-5T), Pink Medium (24 months-2T/3T), Pink Small 12-18M