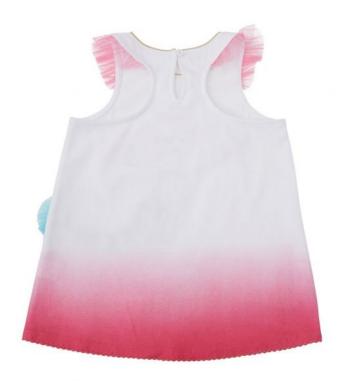

**Product Description** 

- Racerback jersey tunic features lurex piped neckline, flutter mesh sleeves, lettuce edge hem and jersey mermaid or mermaid tail applique with mesh, sequin and lurex embroidered details. - Available in size: large | 4T-5T, medium | 2T-3T, small | 12-18M - Choose design and size from drop down window. - Each size and design sold separately.

#### **Product Attributes**

- Dimensions: N/A

- Weight: 0.3125 lbs

- Brand: Mud Pie

- Design: Blue Large 4T-5T, Blue Medium 2T-3T, Blue Small 12-18M, Pink Large (4T-5T), Pink Medium (24 months-2T/3T), Pink Small 12-18M