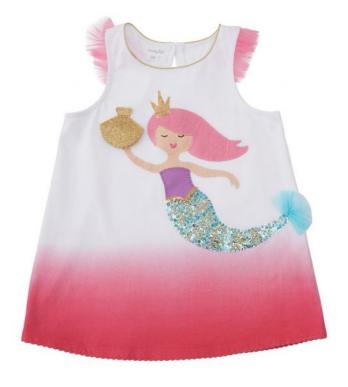

**Product Description** 

- Racerback jersey tunic features lurex piped neckline, flutter mesh sleeves, lettuce edge hem and jersey mermaid or mermaid tail applique with mesh, sequin and lurex embroidered details. - Available in size: large | 4T-5T, medium | 2T-3T, small | 12-18M - Choose design and size from drop down window. - Each size and design sold separately.

From Mud Pie's Mermaid Collection.

#### **Product Attributes**

- Dimensions: N/A

- Weight: 0.3125 lbs

- Brand: Mud Pie

- Design: Blue Large 4T-5T, Blue Medium 2T-3T, Blue Small 12-18M, Pink Large (4T-5T), Pink Medium (24 months-2T/3T), Pink Small 12-18M