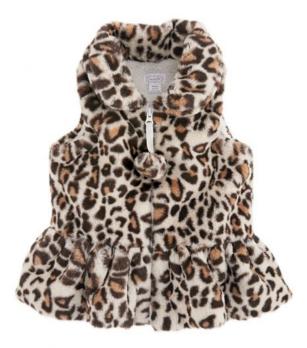

Mud Pie H2 Leap for Leopard Girl Vest 11080062, Ivory, Large 4T-5T

**Product Categories**: <u>Baby & Kids Gifts</u>, <u>Baby / Little Girl Gifts</u>, <u>Leap for Leopard</u>, <u>Leopard</u>, <u>Little Layers - Coats & Vests</u>, <u>Sweaters and Coats</u>

## **Product Description**

100% Polyester

Imported

Zipper closure

Machine Wash

Faux leopard fur vest features peplum waist, Peter Pan collar and zipper closure with pom-pom pull.

Faux Fur Shell: 100% Polyester