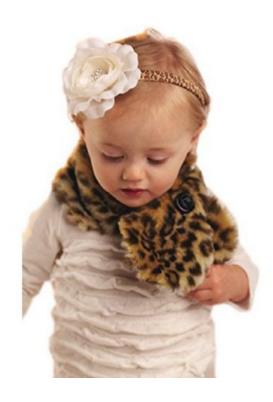

# Mud Pie H2 Christmas Toddler Baby Girl Leopard Tunnel Scarfette Scarf 362011

Price: \$ 15.99

**SKU**: 718540155189-362011

In stock: 4

Product Categories: CLEARANCE / SALE, Hats / Mittens / Scarves, Leap for

**Product Description** 

- This luxurious faux leopard fur scarf features a jeweled button accent for wonderfully wild style. - Headband and outfit pictured are not included. - The perfect accessory to tie together baby outfits from Mud Pie's Leopard Baby Collection. - One size fits most. - Fits 3+ and up.