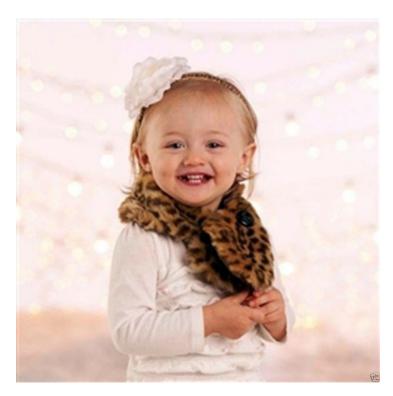

# Mud Pie H2 Christmas Toddler Baby Girl Leopard Tunnel Scarfette Scarf 362011

Price: \$ 15.99

**SKU**: 718540155189-362011

In stock: 4

Product Categories: CLEARANCE / SALE, Hats / Mittens / Scarves, Leap for

**Product Description** 

- This luxurious faux leopard fur scarf features a jeweled button accent for wonderfully wild style. - Headband and outfit pictured are not included. - The perfect accessory to tie together baby outfits from Mud Pie's Leopard Baby Collection. - One size fits most. - Fits 3+ and up.