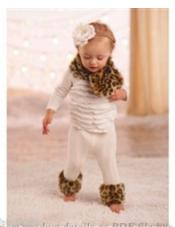

# Mud Pie H2 Christmas Toddler Baby Girl Leopard Tunnel Scarfette Scarf 362011

Price: \$ 15.99

**SKU**: 718540155189-362011

In stock: 4

Product Categories: CLEARANCE / SALE, Hats / Mittens / Scarves, Leap for

**Product Description** 

- This luxurious faux leopard fur scarf features a jeweled button accent for wonderfully wild style. - Headband and outfit pictured are not included. - The perfect accessory to tie together baby outfits from Mud Pie's Leopard Baby Collection. - One size fits most. - Fits 3+ and up.