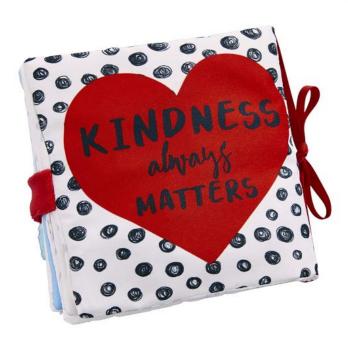

# Mud Pie E2 The Kids Be Kind 6.5" x 6" x 1" Soft Illustrated Story Book 11480030

Price: \$ 18.99

**SKU**: 718540725825-11480030

Product Categories: <u>Baby Shower Decor & Gifts</u>, <u>Boy Classic Keepsakes</u>, <u>Christmas Lodge / Buffalo Check/Smores</u>, <u>Family Keepsake Books</u>, <u>Girl Classic Keepsakes</u>, <u>Kids Shoppe Holiday</u>, <u>On Our Bookshelf</u>, <u>Toys for Boys</u>, <u>Toys for Girls</u>

**Product Description** 

- Features illustrated story about how to celebrate each other's differences and

be kind. - Dimensions: 6.5" x 6" x 1" - Material: 100% Polyester

Care Instructions: SPOT CLEAN ONLY