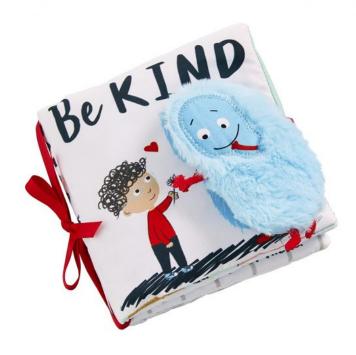

# Mud Pie E2 The Kids Be Kind 6.5" x 6" x 1" Soft Illustrated Story Book 11480030

Price: \$ 18.99

**SKU**: 718540725825-11480030

Product Categories: <u>Baby Shower Decor & Gifts</u>, <u>Boy Classic Keepsakes</u>, <u>Christmas Lodge / Buffalo Check/Smores</u>, <u>Family Keepsake Books</u>, <u>Girl Classic Keepsakes</u>, <u>Kids Shoppe Holiday</u>, <u>On Our Bookshelf</u>, <u>Toys for Boys</u>, <u>Toys for Girls</u>

**Product Description** 

- Features illustrated story about how to celebrate each other's differences and

be kind. - Dimensions: 6.5" x 6" x 1" - Material: 100% Polyester

Care Instructions: SPOT CLEAN ONLY