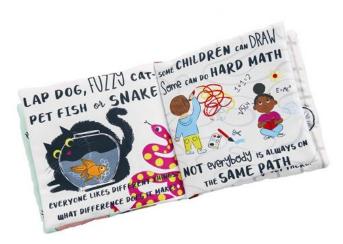

**Product Description** 

- Features illustrated story about how to celebrate each other's differences and

be kind. - Dimensions: 6.5" x 6" x 1" - Material: 100% Polyester

Care Instructions: SPOT CLEAN ONLY