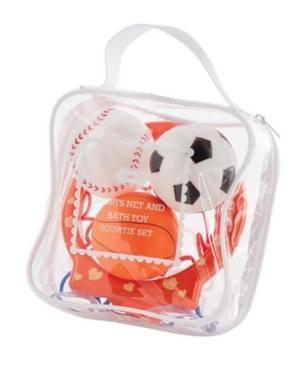

**Product Description** 

- 4-piece set. - Rubber football, baseball and basketball bath toys arrive in vinyl

zipper bag with basketball net. - Net includes suction cups to adhere to sides of tub. - Dimensions: Small - Ages: 18Mo+ - WARNING - not for children under the age of three - Available in different colors. Each color is sold separatey.