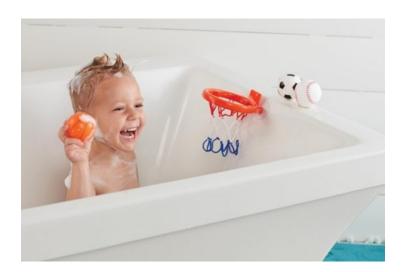

**Product Description** 

- 4-piece set. - Rubber football, baseball and basketball bath toys arrive in vinyl

zipper bag with basketball net. - Net includes suction cups to adhere to sides of tub. - Dimensions: Small - Ages: 18Mo+ - WARNING - not for children under the age of three - Available in different colors. Each color is sold separatey.