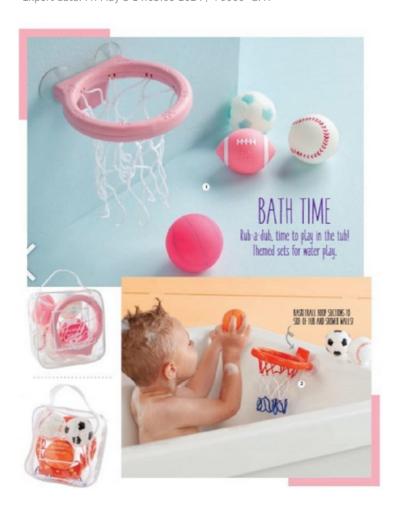

**Product Description** 

- 4-piece set. - Rubber football, baseball and basketball bath toys arrive in vinyl

zipper bag with basketball net. - Net includes suction cups to adhere to sides of tub. - Dimensions: Small - Ages: 18Mo+ - WARNING - not for children under the age of three - Available in different colors. Each color is sold separatey.