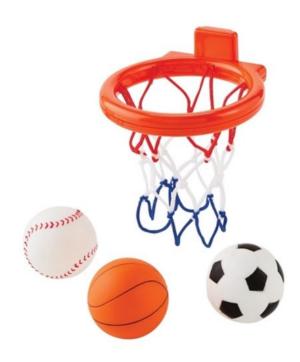

**Product Description** 

- 4-piece set. - Rubber football, baseball and basketball bath toys arrive in vinyl

zipper bag with basketball net. - Net includes suction cups to adhere to sides of tub. - Dimensions: Small - Ages: 18Mo+ - WARNING - not for children under the age of three - Available in different colors. Each color is sold separatey.