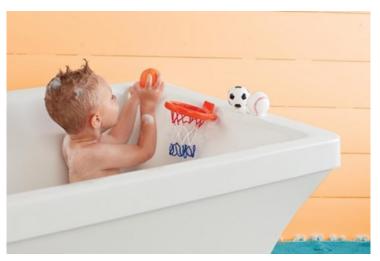

**Product Description** 

- 4-piece set. - Rubber football, baseball and basketball bath toys arrive in vinyl

zipper bag with basketball net. - Net includes suction cups to adhere to sides of tub. - Dimensions: Small - Ages: 18Mo+ - WARNING - not for children under the age of three - Available in different colors. Each color is sold separatey.