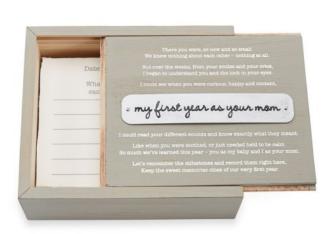

## **Product Description**

- 2-piece set. - Washed wooden keepsake box with stamped metal sentiment plate features sliding lid with printed poem about mom and baby's sweet first year together. - Arrives with 52 paper cards to record weekly milestone thoughts and memories.

Size: 2 1/2" x 6 3/4" x 5 3/4"

Material: WOOD/METAL

From Mud Pie's The Kids Shoppe Collection.

Baby Family Gifts is Mud Pie's preferred Elite Blue Ribbon Certified Retailer! Shop with Confidence!