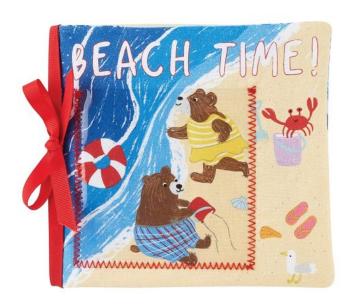

# Mud Pie E1 The Kids Shoppe Baby Keepsake Beach Time 6x6" Photo Album Book

Price: \$ 18.99

**SKU**: 718540692332-11480015

In stock: 1

Product Categories: Baby Shower Decor & Gifts, Boy Classic Keepsakes, Family Keepsake Books, Girl Classic Keepsakes, Kids Shoppe Holiday, My First Keepsakes, On Our Beakshalf, Bhata Albumas

**Product Description** 

- Soft printed cotton baby safe book with sensory crinkle paper features a sweet illustrated story about going to the beach with vinyl sleeves to hold personal photos. - Dimensions: 6" x 6"

Material: COTTON

Care Instructions: SPOT CLEAN ONLy

- Other items shown in the picture gallery are not part of the sale and are sold separately!

From Mud Pie's Kids The Kids Shoppe Collection Collection.