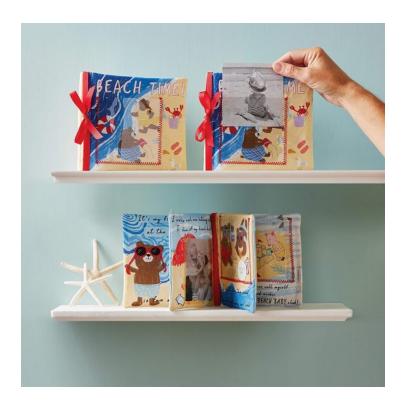

**Product Description** 

- Soft printed cotton baby safe book with sensory crinkle paper features a sweet illustrated story about going to the beach with vinyl sleeves to hold personal photos. - Dimensions: 6" x 6"

Material: COTTON

Care Instructions: SPOT CLEAN ONLy

- Other items shown in the picture gallery are not part of the sale and are sold separately!

From Mud Pie's Kids The Kids Shoppe Collection Collection.