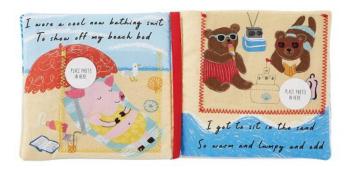

**Product Description** 

- Soft printed cotton baby safe book with sensory crinkle paper features a sweet illustrated story about going to the beach with vinyl sleeves to hold personal photos. - Dimensions: 6" x 6"