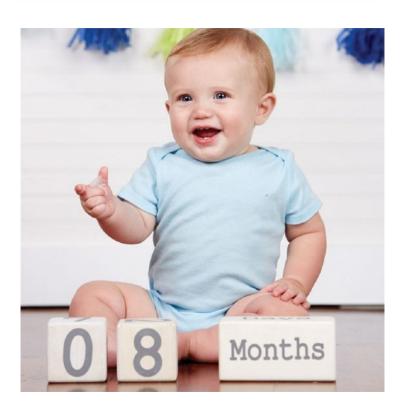

## **Product Description**

When it comes to your baby, the smallest milestones are often the biggest. Capture them with the majestic style they deserve with this set of 3 age blocks for tracking the development.

- 3-piece set. - Large numbered wooden blocks rotate to count down or count up monthly pregnancy or baby milestones. - Great shower gift.

Size: number blocks 2 1/2" sq | increment blocks 2 1/2" x 5 1/2".

Material: WOOD.

- Wooden blocks feature a purposeful distressed look.

From Mud Pie's Kids The Kids Shoppe Collection.

Baby Family Gifts is Mud Pie's preferred Elite Blue Ribbon Certified Retailer! Shop with Confidence!