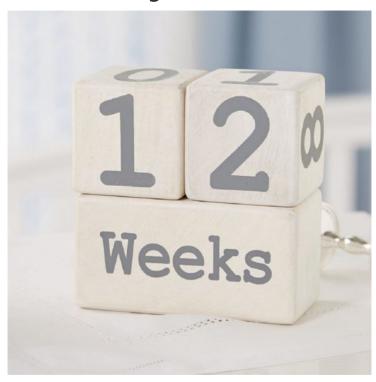

## **Product Description**

When it comes to your baby, the smallest milestones are often the biggest. Capture them with the majestic style they deserve with this set of 3 age blocks for tracking the development.

- 3-piece set. - Large numbered wooden blocks rotate to count down or count up monthly pregnancy or baby milestones. - Great shower gift.

Size: number blocks 2 1/2" sq | increment blocks 2 1/2" x 5 1/2".

Material: WOOD.

- Wooden blocks feature a purposeful distressed look.

From Mud Pie's Kids The Kids Shoppe Collection.

Baby Family Gifts is Mud Pie's preferred Elite Blue Ribbon Certified Retailer! Shop with Confidence!