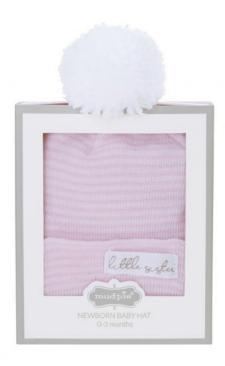

# **Product Variants**

- Mud Pie E1 The Kids Shoppe Baby Boy Girl Sibling Newborn Pom Hat 10190076 Choose Blue (Little Brother) ()
- Mud Pie E1 The Kids Shoppe Baby Boy Girl Sibling Newborn Pom Hat 10190076 Choose Pink (Little Sister) ()

# **Product Description**

- Cotton rib newborn sized hat features turned brim with printed "little brother"

or "little sister" twill tape accent and yarn pom-pom topper. Arrives gift boxed.

- Size:newborn: 0-3M