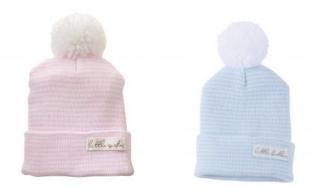

# **Product Variants**

- Mud Pie E1 The Kids Shoppe Baby Boy Girl Sibling Newborn Pom Hat 10190076 Choose Blue (Little Brother) ()
- Mud Pie E1 The Kids Shoppe Baby Boy Girl Sibling Newborn Pom Hat 10190076 Choose Pink (Little Sister) ()

# **Product Description**

- Cotton rib newborn sized hat features turned brim with printed "little brother"

or "little sister" twill tape accent and yarn pom-pom topper. Arrives gift boxed.

- Size:newborn: 0-3M