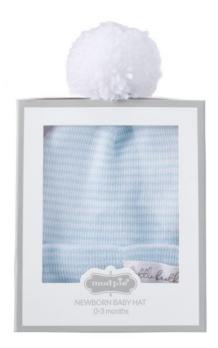

# **Product Variants**

- Mud Pie E1 The Kids Shoppe Baby Boy Girl Sibling Newborn Pom Hat 10190076 Choose Blue (Little Brother) ()
- Mud Pie E1 The Kids Shoppe Baby Boy Girl Sibling Newborn Pom Hat 10190076 Choose Pink (Little Sister) ()

# **Product Description**

- Cotton rib newborn sized hat features turned brim with printed "little brother"

or "little sister" twill tape accent and yarn pom-pom topper. Arrives gift boxed.

- Size:newborn: 0-3M