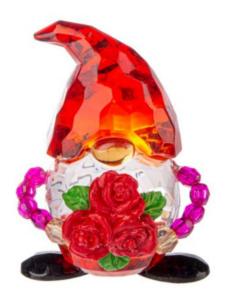

## Ganz E3 Crystal Expressions 2.5" Love Gnome Figurine ACRYV-117 - Roses

Price: \$ 18.99

**SKU**: 696322432317-ACRYV-117-Roses

**In stock**: -34

**Product Categories**: <u>BIRTHDAY DECOR & GIFTS</u>, <u>Comfort / Get Well / Sympathy /</u> Bereavement, <u>Crystal Expressions Everyday Acrylics by Ganz</u>, <u>Crystal Expressions</u> Holiday Acrylics by Ganz, <u>Figures and Figurines</u>, <u>Figures and Figurines</u>, <u>Floral Baby /</u> <u>Sweet Blossom / Secret Garden / Petite Petals</u>, <u>Frames / Figurines / Jewelry</u>, <u>I Love</u> <u>You - Valentine's Day</u>, <u>Valentine Decor & Family Gifts</u>

## Product Description

- The Ganz Roses Gnome is made of Acrylic and measures 2.5 inches wide by 2.5 inches high. - CLASSIC THEME: Let the Holiday joy come and visit your home this season with this captivating Valentine's item; Valentine will never be the same without this around in your home, office, church, and other establishments

This item will surely bring an enjoyable touch for your holiday ambiance this Valentine

Dimensions: 2" W. x 21/2" H.