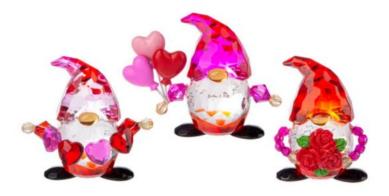

## Ganz E3 Crystal Expressions 2.5" Love Gnome Figurine ACRYV-117 - Roses

Price: \$ 18.99

**SKU**: 696322432317-ACRYV-117-Roses

**In stock**: -34

**Product Categories**: <u>BIRTHDAY DECOR & GIFTS</u>, <u>Comfort / Get Well / Sympathy /</u> Bereavement, <u>Crystal Expressions Everyday Acrylics by Ganz</u>, <u>Crystal Expressions</u> Holiday Acrylics by Ganz, <u>Figures and Figurines</u>, <u>Figures and Figurines</u>, <u>Floral Baby /</u> <u>Sweet Blossom / Secret Garden / Petite Petals</u>, <u>Frames / Figurines / Jewelry</u>, <u>I Love</u> <u>You - Valentine's Day</u>, <u>Valentine Decor & Family Gifts</u>

## Product Description

- The Ganz Roses Gnome is made of Acrylic and measures 2.5 inches wide by 2.5 inches high. - CLASSIC THEME: Let the Holiday joy come and visit your home this season with this captivating Valentine's item; Valentine will never be the same without this around in your home, office, church, and other establishments

# Each design is sold separately. Other items shown in the picture gallery are not part of the sale and are sold separately.

From Ganz's Crystal Expressions Collection.

On the additional image shown are other products from the Crystal Expressions Collection. Each item sold separately.