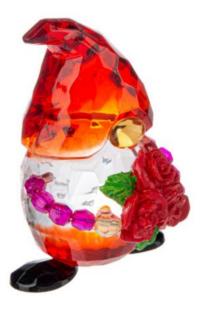

## Ganz E3 Crystal Expressions 2.5" Love Gnome Figurine ACRYV-117 - Roses

Price: \$ 18.99

**SKU**: 696322432317-ACRYV-117-Roses

**In stock**: -34

**Product Categories**: <u>BIRTHDAY DECOR & GIFTS</u>, <u>Comfort / Get Well / Sympathy /</u> Bereavement, <u>Crystal Expressions Everyday Acrylics by Ganz</u>, <u>Crystal Expressions</u> Holiday Acrylics by Ganz, <u>Figures and Figurines</u>, <u>Figures and Figurines</u>, <u>Floral Baby /</u> <u>Sweet Blossom / Secret Garden / Petite Petals</u>, <u>Frames / Figurines / Jewelry</u>, <u>I Love</u> <u>You - Valentine's Day</u>, <u>Valentine Decor & Family Gifts</u>

## Product Description

- The Ganz Roses Gnome is made of Acrylic and measures 2.5 inches wide by 2.5 inches high. - CLASSIC THEME: Let the Holiday joy come and visit your home this season with this captivating Valentine's item; Valentine will never be the same without this around in your home, office, church, and other establishments

This item will surely bring an enjoyable touch for your holiday ambiance this Valentine

Dimensions: 2" W. x 21/2" H.