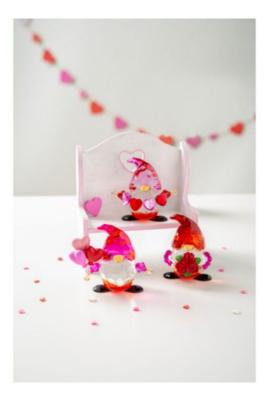

## Ganz E3 Crystal Expressions 2.5" Love Gnome Figurine ACRYV-117 - Roses

Price: \$ 18.99

**SKU**: 696322432317-ACRYV-117-Roses

**In stock**: -34

**Product Categories**: <u>BIRTHDAY DECOR & GIFTS</u>, <u>Comfort / Get Well / Sympathy /</u> Bereavement, <u>Crystal Expressions Everyday Acrylics by Ganz</u>, <u>Crystal Expressions</u> Holiday Acrylics by Ganz, <u>Figures and Figurines</u>, <u>Figures and Figurines</u>, <u>Floral Baby /</u> <u>Sweet Blossom / Secret Garden / Petite Petals</u>, <u>Frames / Figurines / Jewelry</u>, <u>I Love</u> <u>You - Valentine's Day</u>, <u>Valentine Decor & Family Gifts</u>

## Product Description

- The Ganz Roses Gnome is made of Acrylic and measures 2.5 inches wide by 2.5 inches high. - CLASSIC THEME: Let the Holiday joy come and visit your home this season with this captivating Valentine's item; Valentine will never be the same without this around in your home, office, church, and other establishments

# Each design is sold separately. Other items shown in the picture gallery are not part of the sale and are sold separately.

From Ganz's Crystal Expressions Collection.

On the additional image shown are other products from the Crystal Expressions Collection. Each item sold separately.