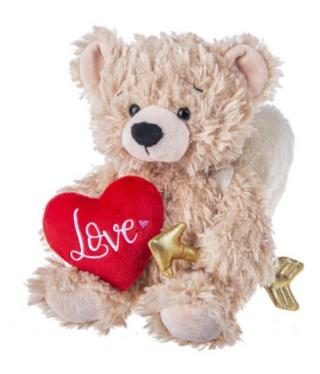

**Product Description** 

- Size: 9.5"H - The Cupid Angle Teddy is holding a red heart with "Love" printed on it. - You will love this unique Valentine's Day Cupid plushie! - Take a look at

this cute and adorable face! - He is a great gift choice for kids during the holidays due to his enjoyable and sophisticated design and a great gift for any holiday! - Designed with an innocent lost look that makes him too cuddly. - This item is made out of plush material and measures 9.5" inches in Height. - A soft and adorable toy that everyone will admire. - Material: Made from soft polyester fiber. - Not for children under 3. - This awesome Valentine's toy is a great addition to your Valentine's Day festivities.