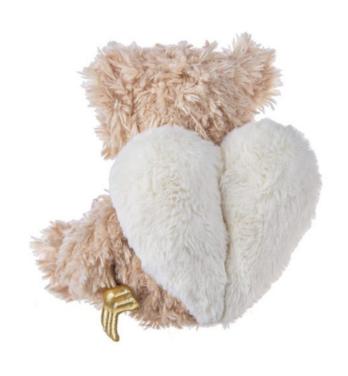

**Product Description** 

- Size: 9.5"H - The Cupid Angle Teddy is holding a red heart with "Love" printed on it. - You will love this unique Valentine's Day Cupid plushie! - Take a look at

this cute and adorable face! - He is a great gift choice for kids during the holidays due to his enjoyable and sophisticated design and a great gift for any holiday! - Designed with an innocent lost look that makes him too cuddly. - This item is made out of plush material and measures 9.5" inches in Height. - A soft and adorable toy that everyone will admire. - Material: Made from soft polyester fiber. - Not for children under 3. - This awesome Valentine's toy is a great addition to your Valentine's Day festivities.