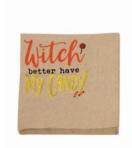

#### **Product Variants**

- Mud Pie H9 Halloween Kraft Cocktail Paper Napkins 40900013 Choose Design
- Witch ()
- Mud Pie H9 Halloween Kraft Cocktail Paper Napkins 40900013 Choose Design
- Scary ()
- Mud Pie H9 Halloween Kraft Cocktail Paper Napkins 40900013 Choose Design
- Booze ()

**Product Description** 

- One pack of 20 kraft paper cocktail napkins feature printed and foiled sentiment with coordinating artwork. - Dimensions:  $5" \times 5"$ 

From Mud Pie's Halloween Collection.

## **Product Attributes**

- Dimensions: N/A

- Weight: 0.3750 lbs

- Brand: Mud Pie

- Design: Booze, Scary, Witch