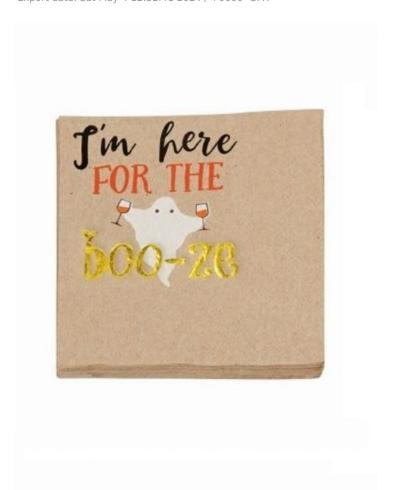

#### **Product Variants**

- Mud Pie H9 Halloween Kraft Cocktail Paper Napkins 40900013 Choose Design
- Witch ()
- Mud Pie H9 Halloween Kraft Cocktail Paper Napkins 40900013 Choose Design
- Scary ()
- Mud Pie H9 Halloween Kraft Cocktail Paper Napkins 40900013 Choose Design
- Booze ()

**Product Description** 

- One pack of 20 kraft paper cocktail napkins feature printed and foiled sentiment with coordinating artwork. - Dimensions:  $5" \times 5"$ 

From Mud Pie's Halloween Collection.

## **Product Attributes**

- Dimensions: N/A

- Weight: 0.3750 lbs

- Brand: Mud Pie

- Design: Booze, Scary, Witch