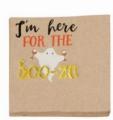

#### **Product Variants**

- Mud Pie H9 Halloween Kraft Cocktail Paper Napkins 40900013 Choose Design
- Witch ()
- Mud Pie H9 Halloween Kraft Cocktail Paper Napkins 40900013 Choose Design
- Scary ()
- Mud Pie H9 Halloween Kraft Cocktail Paper Napkins 40900013 Choose Design
- Booze ()

**Product Description** 

- One pack of 20 kraft paper cocktail napkins feature printed and foiled sentiment with coordinating artwork. - Dimensions:  $5" \times 5"$ 

From Mud Pie's Halloween Collection.

## **Product Attributes**

- Dimensions: N/A

- Weight: 0.3750 lbs

- Brand: Mud Pie

- Design: Booze, Scary, Witch