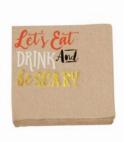

#### **Product Variants**

- Mud Pie H9 Halloween Kraft Cocktail Paper Napkins 40900013 Choose Design
- Witch ()
- Mud Pie H9 Halloween Kraft Cocktail Paper Napkins 40900013 Choose Design
- Scary ()
- Mud Pie H9 Halloween Kraft Cocktail Paper Napkins 40900013 Choose Design
- Booze ()

**Product Description** 

- One pack of 20 kraft paper cocktail napkins feature printed and foiled sentiment with coordinating artwork. - Dimensions:  $5" \times 5"$ 

From Mud Pie's Halloween Collection.

## **Product Attributes**

- Dimensions: N/A

- Weight: 0.3750 lbs

- Brand: Mud Pie

- Design: Booze, Scary, Witch