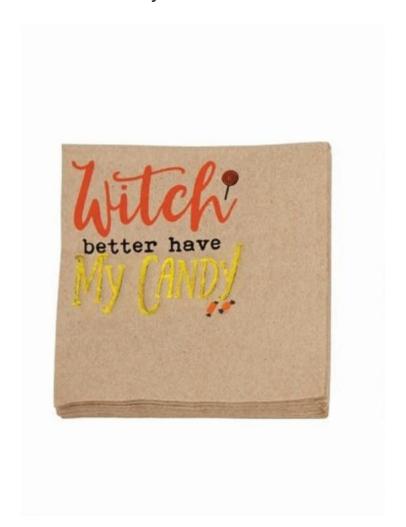

#### **Product Variants**

- Mud Pie H9 Halloween Kraft Cocktail Paper Napkins 40900013 Choose Design
- Witch ()
- Mud Pie H9 Halloween Kraft Cocktail Paper Napkins 40900013 Choose Design
- Scary ()
- Mud Pie H9 Halloween Kraft Cocktail Paper Napkins 40900013 Choose Design
- Booze ()

**Product Description** 

- One pack of 20 kraft paper cocktail napkins feature printed and foiled sentiment with coordinating artwork. - Dimensions:  $5" \times 5"$ 

From Mud Pie's Halloween Collection.

## **Product Attributes**

- Dimensions: N/A

- Weight: 0.3750 lbs

- Brand: Mud Pie

- Design: Booze, Scary, Witch