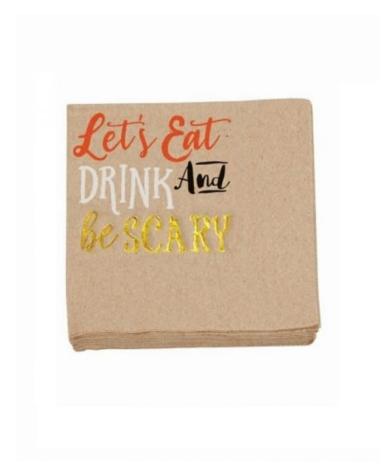

#### **Product Variants**

- Mud Pie H9 Halloween Kraft Cocktail Paper Napkins 40900013 Choose Design
- Witch ()
- Mud Pie H9 Halloween Kraft Cocktail Paper Napkins 40900013 Choose Design
- Scary ()
- Mud Pie H9 Halloween Kraft Cocktail Paper Napkins 40900013 Choose Design
- Booze ()

**Product Description** 

- One pack of 20 kraft paper cocktail napkins feature printed and foiled sentiment with coordinating artwork. - Dimensions:  $5" \times 5"$ 

From Mud Pie's Halloween Collection.

## **Product Attributes**

- Dimensions: N/A

- Weight: 0.3750 lbs

- Brand: Mud Pie

- Design: Booze, Scary, Witch