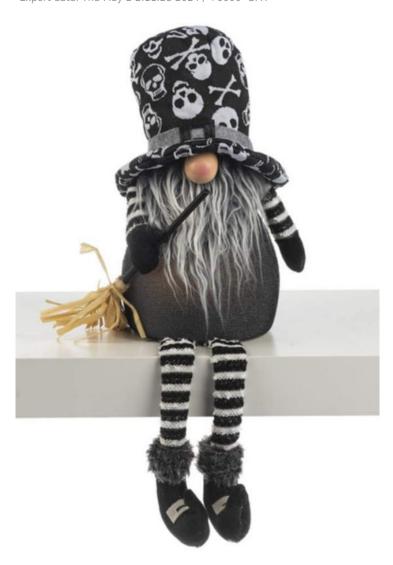

# Ganz H1 LuxuryLite Décor 18" Flameless LED Light Up Spooky Gnomes 2pc LLHW1312

Price: \$ 46.99

SKU: 696322291501-LLHW1312-2PcSet

In stock: 2

**Product Categories**: CANDLES AND CANDLE HOLDERS, Christmas Decor & Family Gifts, Gnomes, Halloween, Halloween Decor & Family Gifts, Halloween Kids, Lamps, Lanterns, Lighting & Fans, Lanterns and Lighting, LuxuryLite (LED Flameless)

Color: Black and White

Dimensions: 4 inches Width x 7 inches Height

Made of Glass; 50% Polyester; 50% Plastic

Requires 3AAA batteries (sold separately)

- Attention Buyers: On the additional images shown are other promotional designs, colors and sizes from LuxuryLite Collection. - Each design, color and size are sold separately.

From Ganz's LuxuryLite Collection.

Ganz is established by Samuel Ganz and sons Jack and Sam in 1950, this privately-held family company is now headed by the founder's grandson, Howard Ganz. Corporate headquarters are located in Woodbridge, ON, Canada. We deliver some of the best gifts in the world - giftware, fashion accessories, top-trending décor, baby fashion and huggable plush, garden, holiday and finishing touches for the home. Kissing Krystals and Crystal Expressions are some of the lines that make up our extensive family of products."""