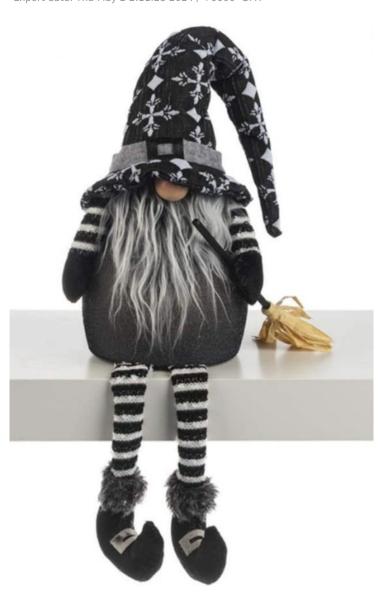

# Ganz H1 LuxuryLite Décor 18" Flameless LED Light Up Spooky Gnomes 2pc LLHW1312

Price: \$ 46.99

SKU: 696322291501-LLHW1312-2PcSet

In stock: 2

**Product Categories**: CANDLES AND CANDLE HOLDERS, Christmas Decor & Family Gifts, Gnomes, Halloween, Halloween Decor & Family Gifts, Halloween Kids, Lamps, Lanterns, Lighting & Fans, Lanterns and Lighting, LuxuryLite (LED Flameless)

Color: Black and White

Dimensions: 4 inches Width x 7 inches Height

Made of Glass; 50% Polyester; 50% Plastic

Requires 3AAA batteries (sold separately)

- Attention Buyers: On the additional images shown are other promotional designs, colors and sizes from LuxuryLite Collection. - Each design, color and size are sold separately.

From Ganz's LuxuryLite Collection.

Ganz is established by Samuel Ganz and sons Jack and Sam in 1950, this privately-held family company is now headed by the founder's grandson, Howard Ganz. Corporate headquarters are located in Woodbridge, ON, Canada. We deliver some of the best gifts in the world - giftware, fashion accessories, top-trending décor, baby fashion and huggable plush, garden, holiday and finishing touches for the home. Kissing Krystals and Crystal Expressions are some of the lines that make up our extensive family of products."""