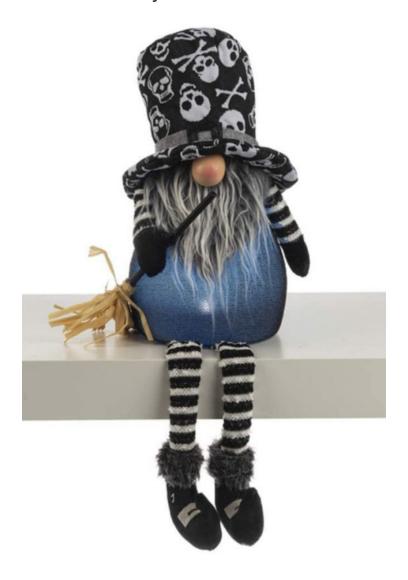

# Ganz H1 LuxuryLite Décor 18" Flameless LED Light Up Spooky Gnomes 2pc LLHW1312

Price: \$ 46.99

SKU: 696322291501-LLHW1312-2PcSet

In stock: 2

**Product Categories**: CANDLES AND CANDLE HOLDERS, Christmas Decor & Family Gifts, Gnomes, Halloween, Halloween Decor & Family Gifts, Halloween Kids, Lamps, Lanterns, Lighting & Fans, Lanterns and Lighting, LuxuryLite (LED Flameless)

Color: Black and White

Dimensions: 4 inches Width x 7 inches Height

Made of Glass; 50% Polyester; 50% Plastic

Requires 3AAA batteries (sold separately)

- Attention Buyers: On the additional images shown are other promotional designs, colors and sizes from LuxuryLite Collection. - Each design, color and size are sold separately.

From Ganz's LuxuryLite Collection.

Ganz is established by Samuel Ganz and sons Jack and Sam in 1950, this privately-held family company is now headed by the founder's grandson, Howard Ganz. Corporate headquarters are located in Woodbridge, ON, Canada. We deliver some of the best gifts in the world - giftware, fashion accessories, top-trending décor, baby fashion and huggable plush, garden, holiday and finishing touches for the home. Kissing Krystals and Crystal Expressions are some of the lines that make up our extensive family of products."""