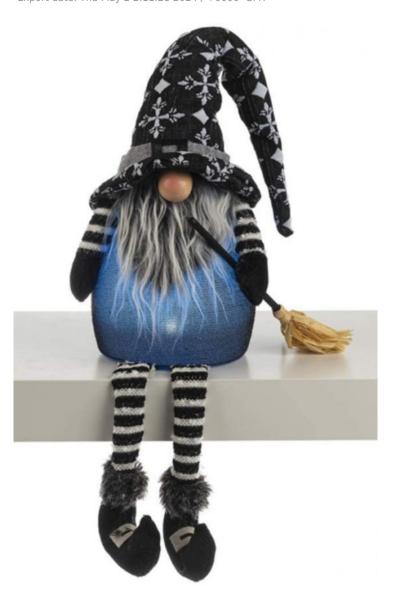

# Ganz H1 LuxuryLite Décor 18" Flameless LED Light Up Spooky Gnomes 2pc LLHW1312

Price: \$ 46.99

SKU: 696322291501-LLHW1312-2PcSet

In stock: 2

**Product Categories**: CANDLES AND CANDLE HOLDERS, Christmas Decor & Family Gifts, Gnomes, Halloween, Halloween Decor & Family Gifts, Halloween Kids, Lamps, Lanterns, Lighting & Fans, Lanterns and Lighting, LuxuryLite (LED Flameless)

Color: Black and White

Dimensions: 4 inches Width x 7 inches Height

Made of Glass; 50% Polyester; 50% Plastic

Requires 3AAA batteries (sold separately)

- Attention Buyers: On the additional images shown are other promotional designs, colors and sizes from LuxuryLite Collection. - Each design, color and size are sold separately.

From Ganz's LuxuryLite Collection.

Ganz is established by Samuel Ganz and sons Jack and Sam in 1950, this privately-held family company is now headed by the founder's grandson, Howard Ganz. Corporate headquarters are located in Woodbridge, ON, Canada. We deliver some of the best gifts in the world - giftware, fashion accessories, top-trending décor, baby fashion and huggable plush, garden, holiday and finishing touches for the home. Kissing Krystals and Crystal Expressions are some of the lines that make up our extensive family of products."""