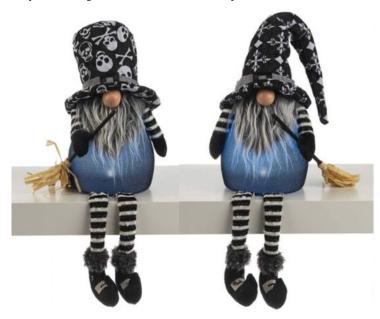

# Ganz H1 LuxuryLite Décor 18" Flameless LED Light Up Spooky Gnomes 2pc LLHW1312

Price: \$ 46.99

SKU: 696322291501-LLHW1312-2PcSet

In stock: 2

**Product Categories**: CANDLES AND CANDLE HOLDERS, Christmas Decor & Family Gifts, Gnomes, Halloween, Halloween Decor & Family Gifts, Halloween Kids, Lamps, Lanterns, Lighting & Fans, Lanterns and Lighting, LuxuryLite (LED Flameless)

Color: Black and White

Dimensions: 4 inches Width x 7 inches Height

Made of Glass; 50% Polyester; 50% Plastic

Requires 3AAA batteries (sold separately)

- Attention Buyers: On the additional images shown are other promotional designs, colors and sizes from LuxuryLite Collection. - Each design, color and size are sold separately.

From Ganz's LuxuryLite Collection.

Ganz is established by Samuel Ganz and sons Jack and Sam in 1950, this privately-held family company is now headed by the founder's grandson, Howard Ganz. Corporate headquarters are located in Woodbridge, ON, Canada. We deliver some of the best gifts in the world - giftware, fashion accessories, top-trending décor, baby fashion and huggable plush, garden, holiday and finishing touches for the home. Kissing Krystals and Crystal Expressions are some of the lines that make up our extensive family of products."""