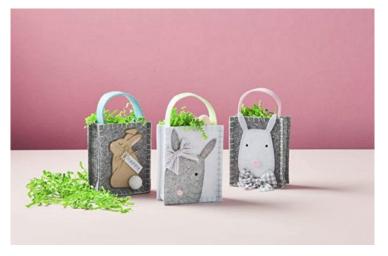

**Product Variants** 

- Mud Pie E2 Kids Easter Small Felt Treat Bag 4"x5" 41180032 Choose Design - Tan ()

- Mud Pie E2 Kids Easter Small Felt Treat Bag 4"x5" 41180032 Choose Design - Gray ()

- Mud Pie E2 Kids Easter Small Felt Treat Bag 4"x5" 41180032 Choose Design -

White ()

## **Product Description**

Embroidered felt bunny treat bag. Care Instructions: Wipe With Damp Cloth Material: 100% Felt Size: 4" x 5"

> - Choose a design from the drop-down window. - Each design is sold separately. - Other items shown in the picture gallery are not included. - From Mud Pie's Easter Collection.