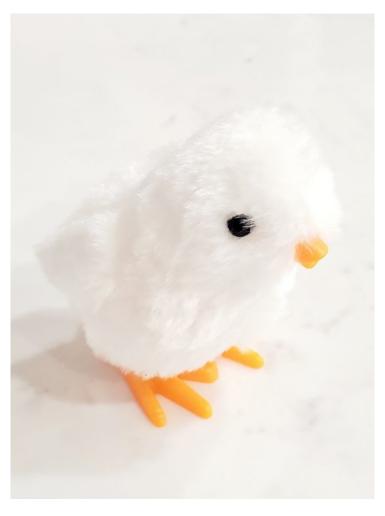

# Mud Pie E2 Home Easter Décor Wind Up Toy - White Chick 3.25" 10760001

Price: \$ 8.99

**SKU**: 718540675984-10760001-WhiteChick

Product Categories: Easter Decor & Family Gifts, EASTER GIFTS FOR BOYS,

EASTER GIFTS FOR GIRLS, Easter Home, Easter Kids, EASTER TOY

## **Product Description**

- 1 White Chick

Dyed Faux fur wind up hopping chick

Dimensions: 3 1/4"

Colors. Available in various colors and designs. See our store for details

The wooden display crate is not part of the sale and can be purchased separately in
our store to be used for decor purposes..

From Mud Pie's The Kids Shoppe Easter Collection.

- Perfect Favors for Easter Party or table decoration. - Other items shown in the picture gallery are not part of the sale and are sold separately!

Baby Family Gifts is Mud Pie's Preferred Elite Blue Ribbon Certified Retailer! Shop with Confidence!