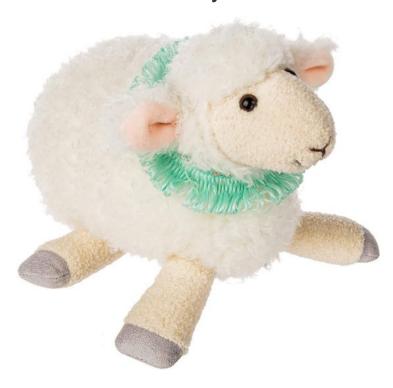

## Mary Meyer E1 Easter 9" FabFuzz Sage Sheep Lamb Plush Animal Toy 67742

Price: \$ 18.99

SKU: 719771677426-67742

In stock: 1

Product Categories: Baby & Kids Gifts, EASTER GIFTS FOR GIRLS, Easter Kids, Fabfuzz, Mary Meyer, Plush Pals,

## **Product Description**

SOFT LAMB BUDDY: Sage Sheep is a super soft friend with fluffy, puffy white fabric and a squishy body

COMFORTING & HUGGABLE: Adorable rabbit measures approximately 9-inches

PERKY-EARED FUN: Sage wears a minty green embroidered collar, trimmed face shows off its embroidered mouth and shiny eyes