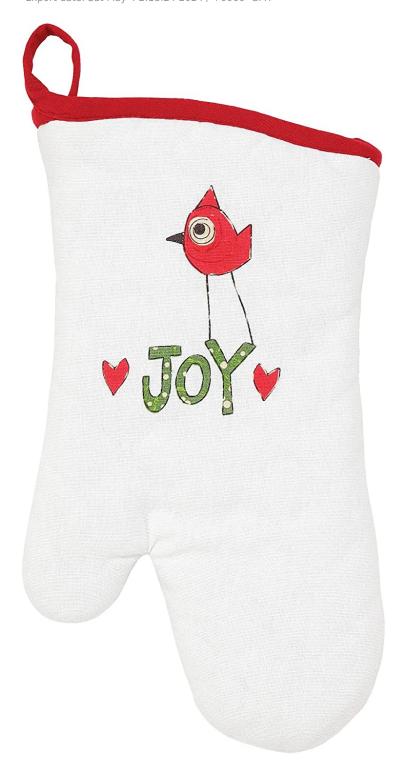

# Enesco H2 Painted Peace Cardinal Bird Joy Pot Holder Oven Mitt 7" x 12" 6011360

Price: \$ 18.99

**SKU**: 028399315857-6011360

In stock: 4

Product Categories: Christmas Decor & Family Gifts, Circa BBQ - S'mores Story, Circa Holiday, Classic Christmas / Hurry Down the Chimney, Classic Christmas / Tartan, Farmhouse Christmas, Holiday Baking, Holiday Towels, Linens / Pillows, Stephanie Burgess, Table Linens: Towels/Aprons/Rugs/Runners/Oven Mitts

## **Product Description**

ENESCO OVEN MITT: from the Izzy and Oliver Painted Peace by Stephanie Burgess collection

DESIGN: features sweet holiday elements, so you can add Christmas cheer to the

kitchen!

CRAFTED: from 100% cotton fabric material

CARE INFO: hand-wash only and lay flat to dry

DIMENSIONS: 7" L x 0.5" W x 12" H

Packaging: 1 EA PolyBag

Material: Polypropylene, Polyester, Cotton

Measurements: 0.75in H x 12in W x 7in L Wt. 0.257 lbs