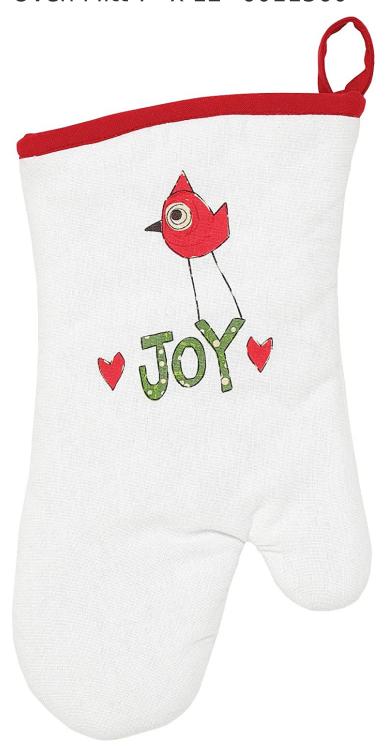

# Enesco H2 Painted Peace Cardinal Bird Joy Pot Holder Oven Mitt 7" x 12" 6011360

Price: \$ 18.99

**SKU**: 028399315857-6011360

In stock: 4

Product Categories: Christmas Decor & Family Gifts, Circa BBQ - S'mores Story, Circa Holiday, Classic Christmas / Hurry Down the Chimney, Classic Christmas / Tartan, Farmhouse Christmas, Holiday Baking, Holiday Towels, Linens / Pillows, Stephanie Burgess, Table Linens: Towels/Aprons/Rugs/Runners/Oven Mitts

## **Product Description**

ENESCO OVEN MITT: from the Izzy and Oliver Painted Peace by Stephanie Burgess collection

DESIGN: features sweet holiday elements, so you can add Christmas cheer to the

kitchen!

CRAFTED: from 100% cotton fabric material

CARE INFO: hand-wash only and lay flat to dry

DIMENSIONS: 7" L x 0.5" W x 12" H

Packaging: 1 EA PolyBag

Material: Polypropylene, Polyester, Cotton

Measurements: 0.75in H x 12in W x 7in L Wt. 0.257 lbs