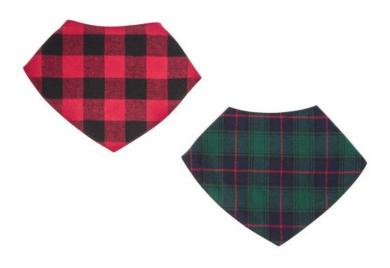

### **Product Description**

Condition: A Brand new item: tag is missing. The item is functional. The price is discounted. Please see the image. All Sales are final!

- Set of two buffalo check and blackwatch plaid flannel bandana-style bibs feature contrast interlock backing and hook and loop closures. - Arrive on display card. - Size: 6 1/4" x 10" - From Mud Pie's Alpine Village Collection. - Makes a great gift!