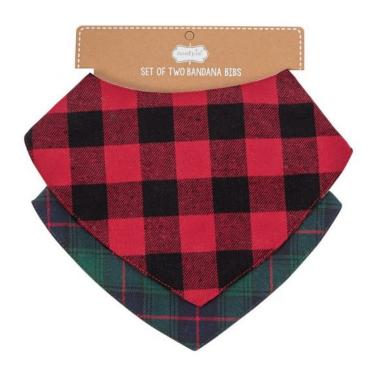

### **Product Description**

Condition: A Brand new item: tag is missing. The item is functional. The price is discounted. Please see the image. All Sales are final!

- Set of two buffalo check and blackwatch plaid flannel bandana-style bibs feature contrast interlock backing and hook and loop closures. - Arrive on display card. - Size: 6 1/4" x 10" - From Mud Pie's Alpine Village Collection. - Makes a great gift!